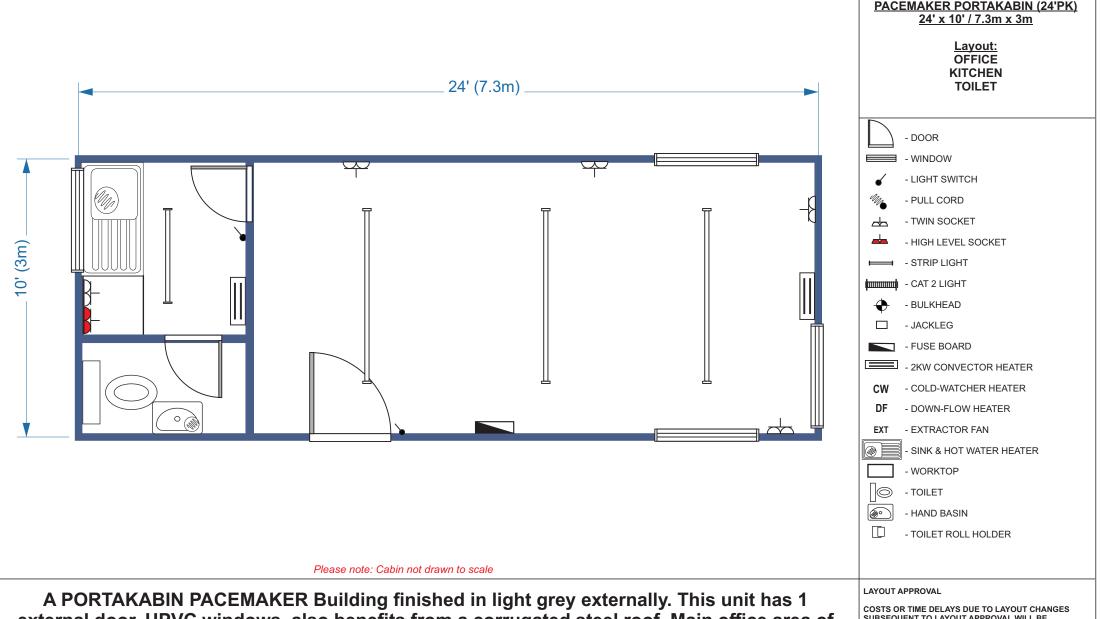

A PORTAKABIN PACEMAKER Building finished in light grey externally. This unit has 1 external door, UPVC windows, also benefits from a corrugated steel roof. Main office area of 16' x 10' giving access to a kitchenette & fully toilet suite, the walls and ceiling are finished in smooth composite steel panels & the floor has a new vinyl covering. Full heat, light & power facilities via a mains fuse board. This unit has recently been fully refurbished & is in excellent condition throughout.