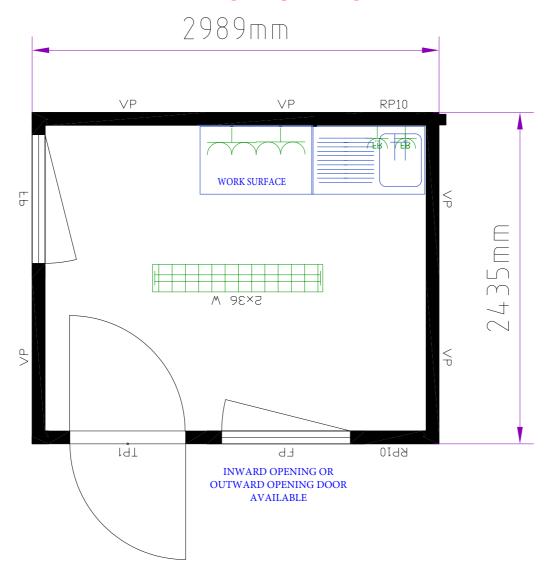

## FRONT OF BUILDING

We can design a similar or bespoke building to suit your exact requirements.

Nationwide delivery & installation available.

**10'** x 8' Executive Canteen Unit 3m x 2.4m (7.2m2) / 10' x 8' (80ft2)

## This building consists of...

1No. 875mm x 2000mm External Door with integrated lock

2No. UPVC Double Glazed Tilt & Turn Windows with integrated Aluminum Roller Shutters / Blinds

Twin Power Sockets throughout

2kW Eco Heaters with Integrated Timer

Cat2 Light Fittings

Grey Vinyl over 22mm High Density Cement Bound Flooring

Stainless-Steel Sink, Work-Surface, Water-Heater & Base Unit

Window & door layout can be configured to meet your requirements