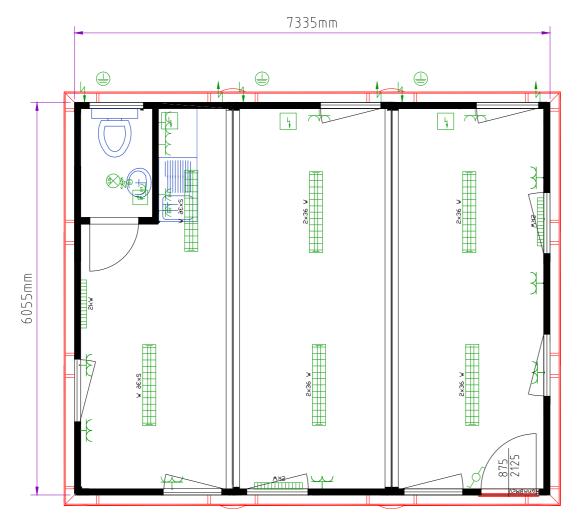

## **REAR OF BUILDING**

FRONT OF BUILDING

## 3 SECTION WELFARE MODULAR BUILDING

7.3m x 6m (44m2) / 24' x 20' (480ft2)

This building consists of...

1No. External Doors

8No. UPVC Double Glazed Tilt & Turn Windows with integrated Aluminum Roller Shutters / Blinds

Twin Power Sockets throughout

2kW Eco Heaters with Integrated Timer

Cat2 Light Fittings

Grey Vinyl over 22mm High Density Cement Bound Flooring

Stainless-Steel Sink, Work-Surface, Water-Heater & Base Unit

**Full Toilet Suite** 

Window & door layout can be configured to meet your requirements

info@conceptaccommodation.co.uk www.conceptcabins.co.uk