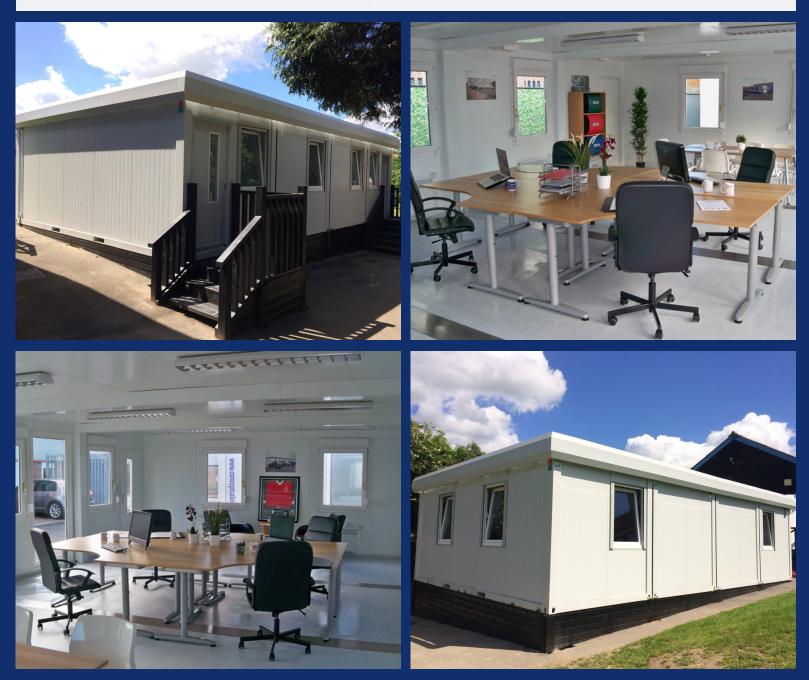

## Brand new 32' x 20' Executive 4 Section Modular Building

- Two steel personnel doors
- 8 UPVC tilt & turn double glazed windows with integrated aluminium roller shutter system
- Solid steel frame with a composite steel PU interchangeable panel system
- Unit finished externally in grey
- Full electric's including: 8 twin sockets, CAT2 lighting & convector heaters Internal walls are finished in wipeable white smooth faced steel Floor is finished in hard wearing grey vinyl

## CAN BE CONFIGURED TO SUIT YOUR SPECIFIC DOOR AND WINDOW LAYOUT! $\pounds 24,950 + VAT$