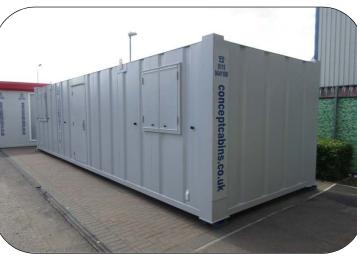

32' x 10' BRAND NEW Steel Secure Open Plan Unit – SPECIAL PRICE! (6304)

BRAND NEW Steel Secure Open Plan Unit finished externally in grey. Single 'Kirncroft' external steel door with integrated deadlock and keys & 4 sliding windows with double leaf steel shutters. Internally the walls and ceiling are lined with white vinyl faced plasterboard and the floor has grey 2mm polyfloor vinyl, full heat, light & power for mains connection.