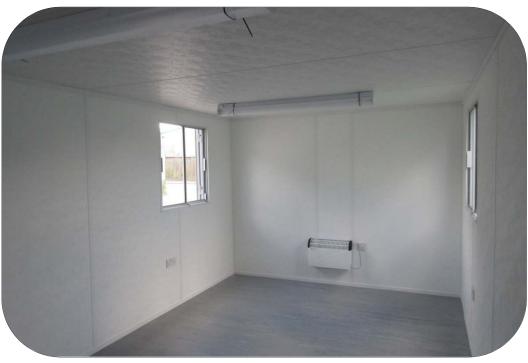

32' x 10' BRAND NEW Steel Secure Open Plan Unit – SPECIAL PRICE! (6304)

BRAND NEW Steel Secure Open Plan Unit finished externally in grey. Single 'Kirncroft' external steel door with integrated deadlock and keys & 4 sliding windows with double leaf steel shutters. Internally the walls and ceiling are lined with white vinyl faced plasterboard and the floor has grey 2mm polyfloor vinyl, full heat, light & power for mains connection.