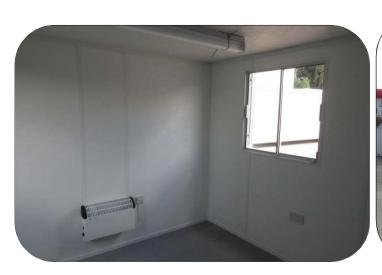

32' x 10' BRAND NEW Steel Secure Open Plan Unit – SPECIAL PRICE! (6304)

BRAND NEW Steel Secure Open Plan Unit finished externally in grey. Single 'Kirncroft' external steel door with integrated deadlock and keys & 4 sliding windows with double leaf steel shutters. Internally the walls and ceiling are lined with white vinyl faced plasterboard and the floor has grey 2mm polyfloor vinyl, full heat, light & power for mains connection.