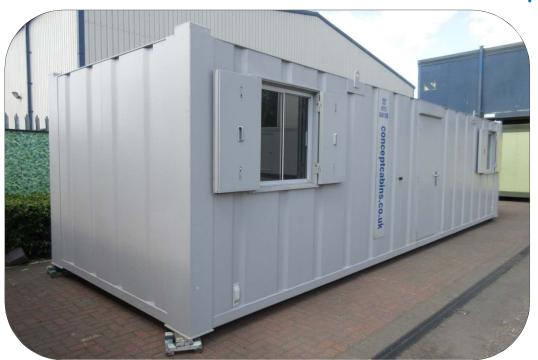

32' x 10' BRAND NEW Steel Secure Open Plan Unit – SPECIAL PRICE! (6304)

BRAND NEW Steel Secure Open Plan Unit finished externally in grey. Single 'Kirncroft' external steel door with integrated deadlock and keys & 4 sliding windows with double leaf steel shutters. Internally the walls and ceiling are lined with white vinyl faced plasterboard and the floor has grey 2mm polyfloor vinyl, full heat, light & power for mains connection.