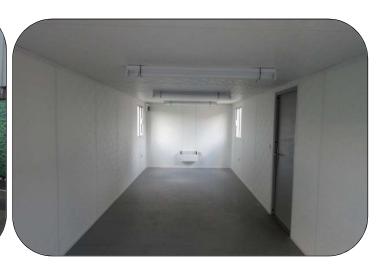

32' x 10' BRAND NEW Steel Secure Open Plan Unit – SPECIAL PRICE! (6304)

BRAND NEW Steel Secure Open Plan Unit finished externally in grey. Single 'Kirncroft' external steel door with integrated deadlock and keys & 4 sliding windows with double leaf steel shutters. Internally the walls and ceiling are lined with white vinyl faced plasterboard and the floor has grey 2mm polyfloor vinyl, full heat, light & power for mains connection.