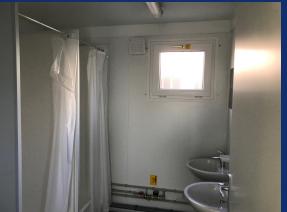

## New Executive Modular Building 40' x 20' / 12m x 6m View Listing for Full Details

This is our current 10 Section 40' x 20' (12m x 6m) double storey Executive 'Demonstration' Building finished in light grey externally with a red & blue perimeter fascia. Constructed with a solid steel frame, steel roof & an interchangeable panel system, this building can be taylored to meet your specifications. We designed the building to showcase many of the features of the product, please download the 'FLOOR PLAN' PDF for more information.