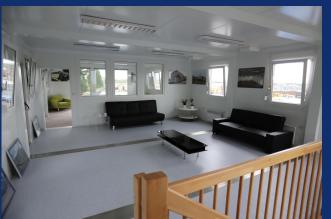

## New Executive Modular Building 40' x 20' / 12m x 6m View Listing for Full Details

This is our current 10 Section 40' x 20' (12m x 6m) double storey Executive 'Demonstration' Building finished in light grey externally with a red & blue perimeter fascia. Constructed with a solid steel frame, steel roof & an interchangeable panel system, this building can be taylored to meet your specifications. We designed the building to showcase many of the features of the product, please download the 'FLOOR PLAN' PDF for more information.