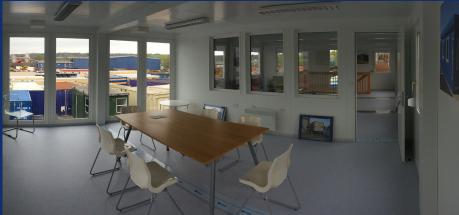

## New Executive Modular Building 40' x 20' / 12m x 6m View Listing for Full Details

This is our current 10 Section 40' x 20' (12m x 6m) double storey Executive 'Demonstration' Building finished in light grey externally with a red & blue perimeter fascia. Constructed with a solid steel frame, steel roof & an interchangeable panel system, this building can be taylored to meet your specifications. We designed the building to showcase many of the features of the product, please download the 'FLOOR PLAN' PDF for more information.