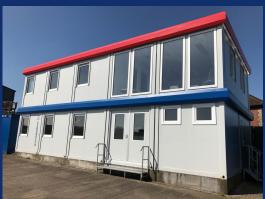

## New Executive Modular Building 40' x 20' / 12m x 6m View Listing for Full Details

This is our current 10 Section 40' x 20' (12m x 6m) double storey Executive 'Demonstration' Building finished in light grey externally with a red & blue perimeter fascia. Constructed with a solid steel frame, steel roof & an interchangeable panel system, this building can be taylored to meet your specifications. We designed the building to showcase many of the features of the product, please download the 'FLOOR PLAN' PDF for more information.