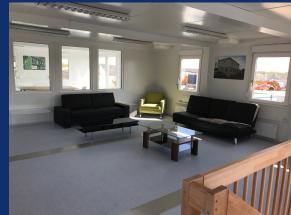

## New Executive Modular Building 40' x 20' / 12m x 6m View Listing for Full Details

This is our current 10 Section 40' x 20' (12m x 6m) double storey Executive 'Demonstration' Building finished in light grey externally with a red & blue perimeter fascia. Constructed with a solid steel frame, steel roof & an interchangeable panel system, this building can be taylored to meet your specifications. We designed the building to showcase many of the features of the product, please download the 'FLOOR PLAN' PDF for more information.