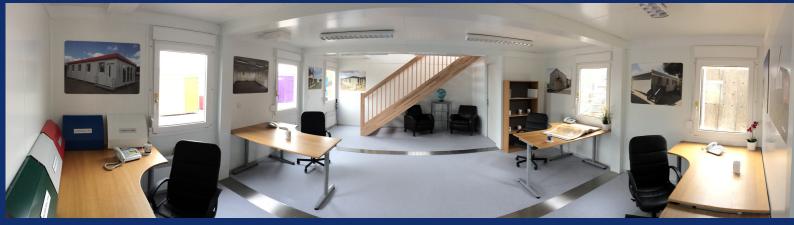

## New Executive Modular Building 40' x 20' / 12m x 6m View Listing for Full Details

This is our current 10 Section 40' x 20' (12m x 6m) double storey Executive 'Demonstration' Building finished in light grey externally with a red & blue perimeter fascia. Constructed with a solid steel frame, steel roof & an interchangeable panel system, this building can be taylored to meet your specifications. We designed the building to showcase many of the features of the product, please download the 'FLOOR PLAN' PDF for more information.