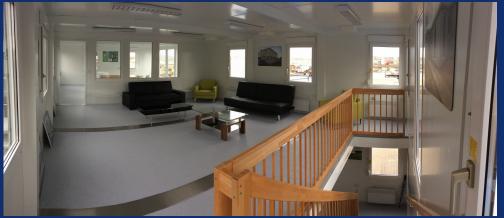

## New Executive Modular Building 40' x 20' / 12m x 6m View Listing for Full Details

This is our current 10 Section 40' x 20' (12m x 6m) double storey Executive 'Demonstration' Building finished in light grey externally with a red & blue perimeter fascia. Constructed with a solid steel frame, steel roof & an interchangeable panel system, this building can be taylored to meet your specifications. We designed the building to showcase many of the features of the product, please download the 'FLOOR PLAN' PDF for more information.