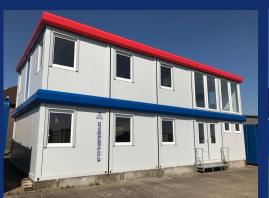

## New Executive Modular Building 40' x 20' / 12m x 6m View Listing for Full Details

This is our current 10 Section 40' x 20' (12m x 6m) double storey Executive 'Demonstration' Building finished in light grey externally with a red & blue perimeter fascia. Constructed with a solid steel frame, steel roof & an interchangeable panel system, this building can be taylored to meet your specifications. We designed the building to showcase many of the features of the product, please download the 'FLOOR PLAN' PDF for more information.