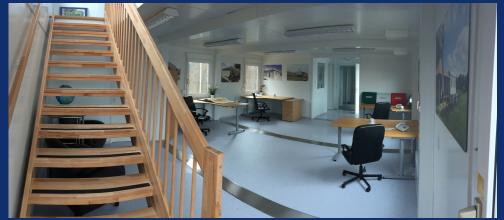

## New Executive Modular Building 40' x 20' / 12m x 6m View Listing for Full Details

This is our current 10 Section 40' x 20' (12m x 6m) double storey Executive 'Demonstration' Building finished in light grey externally with a red & blue perimeter fascia. Constructed with a solid steel frame, steel roof & an interchangeable panel system, this building can be taylored to meet your specifications. We designed the building to showcase many of the features of the product, please download the 'FLOOR PLAN' PDF for more information.