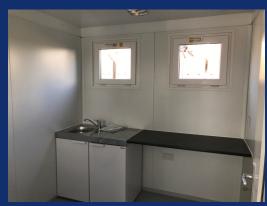

## New Executive Modular Building 40' x 20' / 12m x 6m View Listing for Full Details

This is our current 10 Section 40' x 20' (12m x 6m) double storey Executive 'Demonstration' Building finished in light grey externally with a red & blue perimeter fascia. Constructed with a solid steel frame, steel roof & an interchangeable panel system, this building can be taylored to meet your specifications. We designed the building to showcase many of the features of the product, please download the 'FLOOR PLAN' PDF for more information.