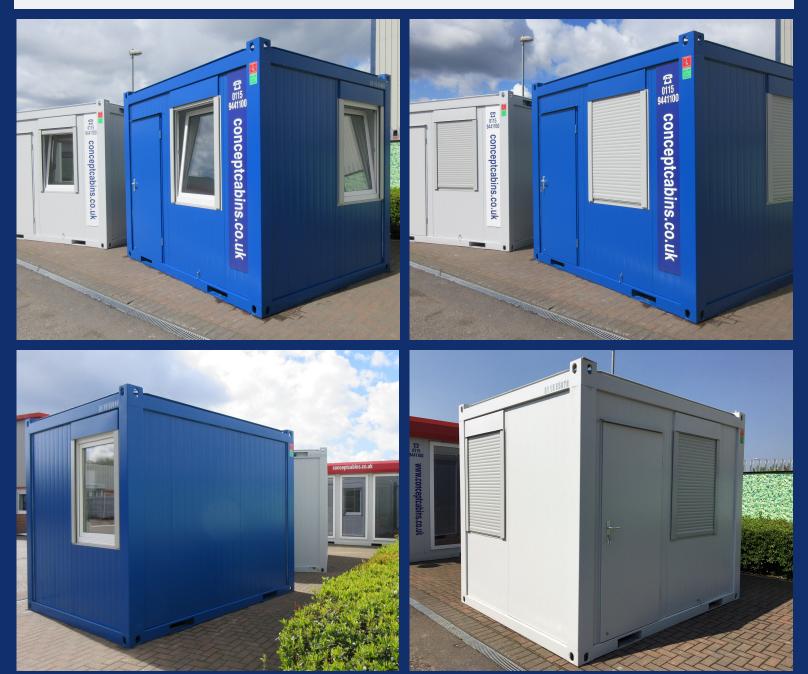

## Brand New - 10' x 8' / 3m x 2.4m Anti-Vandal Units

- Single steel personel door
- 2 UPVC tilt & turn double glazed windows with integrated aluminium roller shutter system
- Solid steel frame with a composite steel PU interchangeable panel system
- Unit finished externally in blue or grey
- Full electric's including: 3 twin sockets, CAT2 lighting & convector heater
- Internal walls are finished in wipeable white smooth faced steel
- Floor is finished in hard wearing grey vinyl

## CAN BE CONFIGURED TO SUIT YOUR SPECIFIC DOOR AND WINDOW LAYOUT! $\pounds4,450 + VAT$