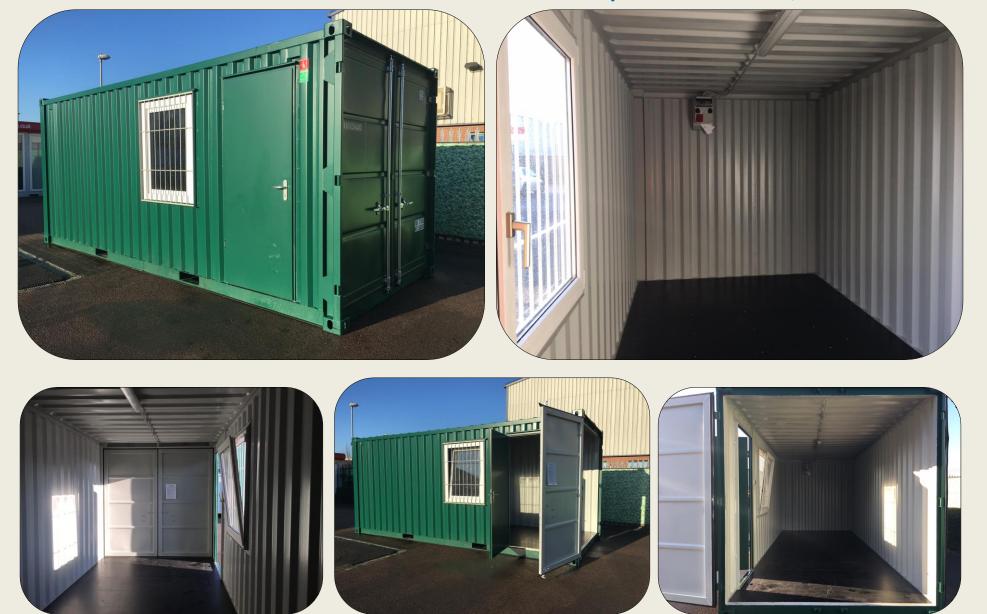

## Brand New – 20' x 8' Steel Secure Container Workshop with Electrics, Door & Window!

BRAND NEW 20' x 8'/6m x 2.4m Factory Built storage container / workshop , full width double doors fitted with 2 locking bars, personnel door & UPVC window with steel grill.

Internal and external electric connections including waterproof light fitting & switch, 1270kg unladen, max gross weight 8500 kg, External dimensions – L 6058mm, W 2438mm, H 2591mm, internal dimensions – L 5877mm, W 2330mm, H 2365mm EXCELLENT VALUE FOR MONEY, PLEASE CALL FOR FURTHER DETAILS AND INFORMATION