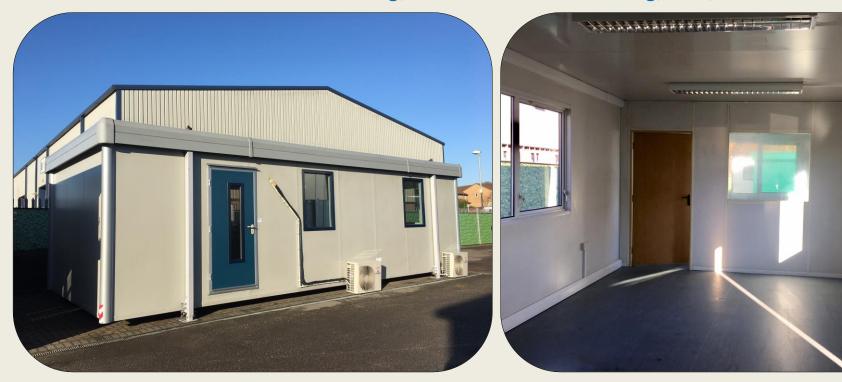

32' x 14' PORTAKABIN TITAN Building, Fitted with Air Conditioning, VGC, COST OVER 25K! (6978)

PORTAKABIN TITAN Building finished in original 'goosewing grey' external colour. This unit has 1 external door & 4 powder coated aluminium double glazed windows, also benefits from a corrugated steel roof. Main office area of 22' x 14' & private office of 10' x 14' with partition with glazing, plasterboard walls, steel ceing. Full heat, light & power facilities via a mains fuse board. COMPLETELY ORIGINAL, PORTKABIN BUILDINGS HAVE AN EXPECTED LIFESPAN OF AT LEAST 60 YEARS, EXCELLENT VALUE!