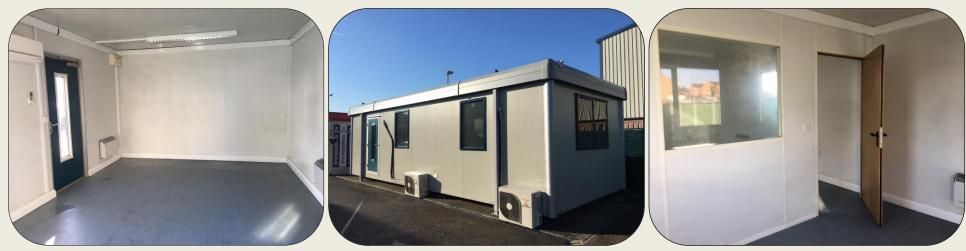

32' x 14' PORTAKABIN TITAN Building, Fitted with Air Conditioning, VGC, COST OVER 25K! (6978)

PORTAKABIN TITAN Building finished in original 'goosewing grey' external colour. This unit has 1 external door & 4 powder coated aluminium double glazed windows, also benefits from a corrugated steel roof. Main office area of 22' x 14' & private office of 10' x 14' with partition with glazing, plasterboard walls, steel ceing. Full heat, light & power facilities via a mains fuse board. COMPLETELY ORIGINAL, PORTKABIN BUILDINGS HAVE AN EXPECTED LIFESPAN OF AT LEAST 60 YEARS, EXCELLENT VALUE!