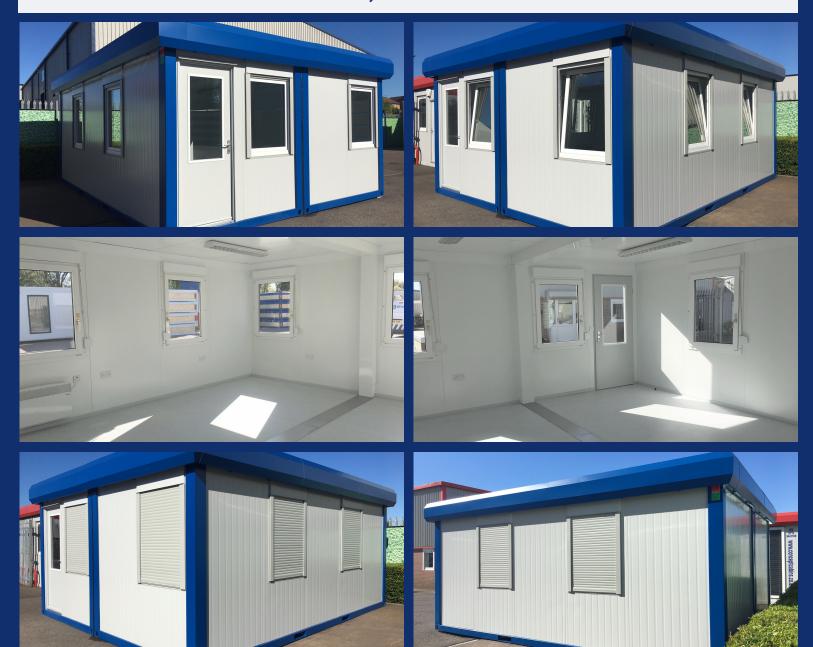

## Brand New 20' x 16' / 6m x 2.4m Open Plan Modular Building

- 6 UPVC tilt & turn double glazed windows with integrated aluminium roller shutter system
- Solid steel frame with a composite steel Internal walls are finished in wipeable PU interchangeable panel system
- Unit finished externally in grey with blue Floor is finished in hard wearing grey frame and fascia
- Single steel personnel door
- Full electric's including: 7 twin sockets, CAT2 lighting & convector heaters
- white smooth faced steel
  - vinyl

CAN BE CONFIGURED TO SUIT YOUR SPECIFIC DOOR AND WINDOW LAYOUT! £13,950 +VAT