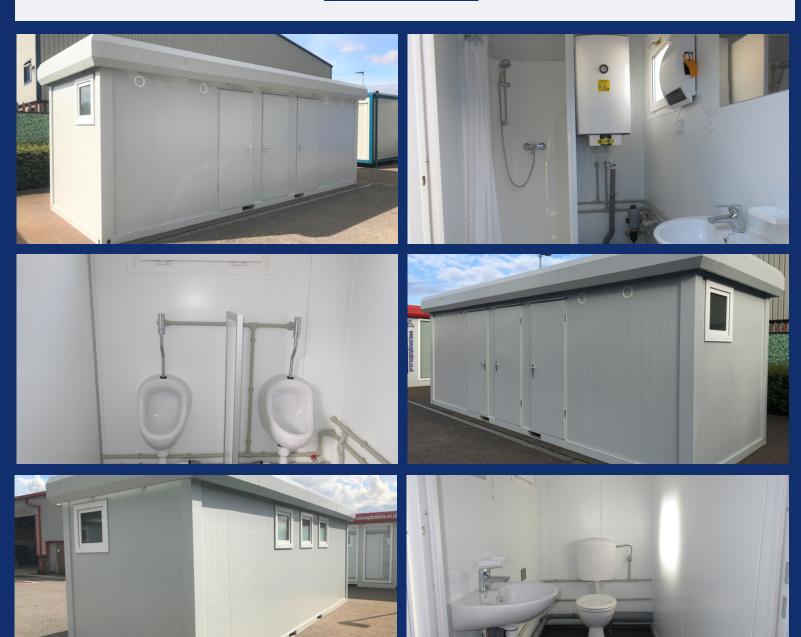

## Brand New - 24' x 8' Shower & Toilet Unit (7114)

- Building finished externally in grey with grey fascia (RAL7035)
- 3 outward opening doors
- 2 areas each with WC, hand wash basin, under-sink water heater, wall heater, extractor fan, fully integrated lock and adjoining shower room
- 5 high level UPVC windows
- Single WC with basin, under sink water heater, wall heater, extractor fan and lock
- The walls and ceiling are lined with wipeable white composite steel
- Floor is finished in anti-slip grey vinyl
- Full heat, light & power