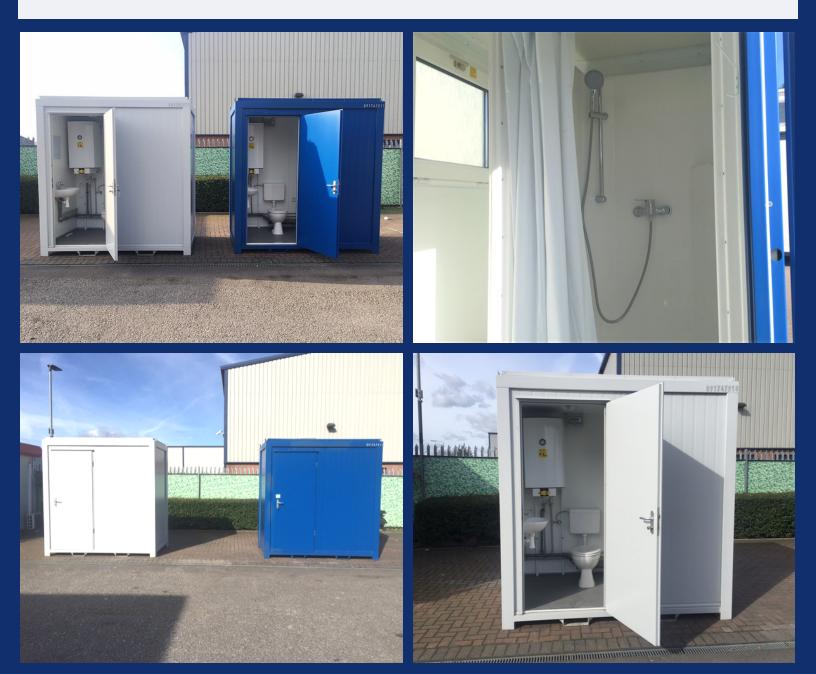

## **Brand New - 8' x 4' Toilet & Shower Unit (Toilet Shower)**

- Units are available in blue, green or grey
- 1 high level double glazed uPVC window
- Solid steel frame incorporating 60mm PU steel wall panels
- Steel lined internal walls and ceiling ensure easy cleaning and maintenance
- Steel joists, water resistant flooring, anti slip grey welded vinyl
- Contains a WC, wash hand basin, wall heater and extractor fan
- Single steel personnel door with integrated lock
- Full heat, light and power facilities including ceiling mounted fuse board
- 5 year manufacturers warranty included with each unit