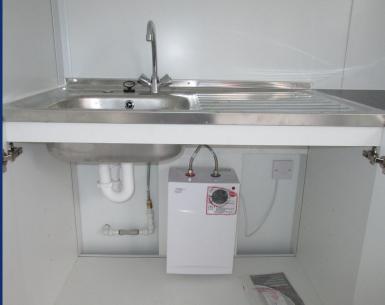

## New 10' x 8' / 3m x 2.4m Executive Canteen Units

- Steel framed units with 60mm pu composite steel interchangeable panels
- 1 external single personnel steel door, 2 uPVC tilt & turn windows with integrated roller shutters
- 1 heater, 2 twin sockets (1 with usb ports), cat 2 lighting, 3 pin socket
- Sink, base unit, under-sink water heater, worktop with sockets above & below
- 100mm mineral wool insulation to the roof & 60mm to the floor
- Steel joists, water resistant flooring, finished with grey welded vinyl