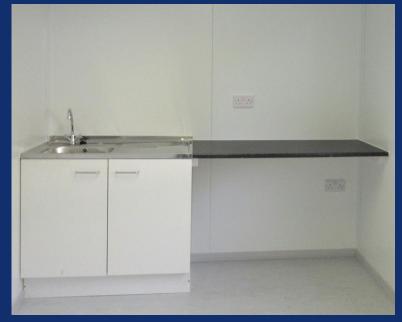

## New 10' x 8' / 3m x 2.4m Executive Canteen Units

- Steel framed units with 60mm pu composite steel interchangeable panels
- 1 external single personnel steel door, 2 uPVC tilt & turn windows with integrated roller shutters
- 1 heater, 2 twin sockets (1 with usb ports), cat 2 lighting, 3 pin socket
- Sink, base unit, under-sink water heater, worktop with sockets above & below
- 100mm mineral wool insulation to the roof & 60mm to the floor
- Steel joists, water resistant flooring, finished with grey welded vinyl