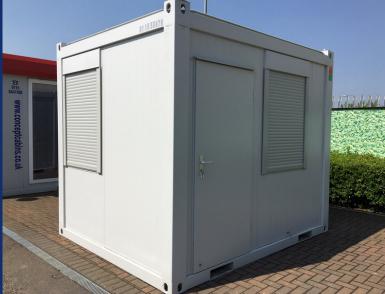

## New 10' x 8' / 3m x 2.4m Executive Canteen Units

- Steel framed units with 60mm pu composite steel interchangeable panels
- 1 external single personnel steel door, 2 uPVC tilt & turn windows with integrated roller shutters
- 1 heater, 2 twin sockets (1 with usb ports), cat 2 lighting, 3 pin socket
- Sink, base unit, under-sink water heater, worktop with sockets above & below
- 100mm mineral wool insulation to the roof & 60mm to the floor
- Steel joists, water resistant flooring, finished with grey welded vinyl

CAN BE CONFIGURED TO SUIT YOUR SPECIFIC DOOR AND WINDOW LAYOUT! £7,950 +VAT