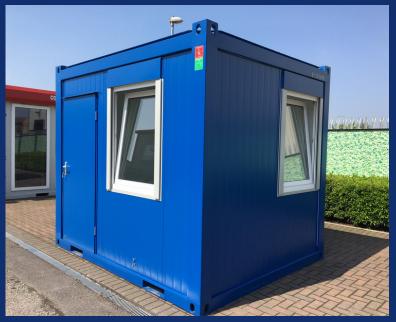

## New 10' x 8' / 3m x 2.4m Executive Canteen Units

- Steel framed units with 60mm pu composite steel interchangeable panels
- 1 external single personnel steel door, 2 uPVC tilt & turn windows with integrated roller shutters
- 1 heater, 2 twin sockets (1 with usb ports), cat 2 lighting, 3 pin socket
- Sink, base unit, under-sink water heater, worktop with sockets above & below
- 100mm mineral wool insulation to the roof & 60mm to the floor
- Steel joists, water resistant flooring, finished with grey welded vinyl