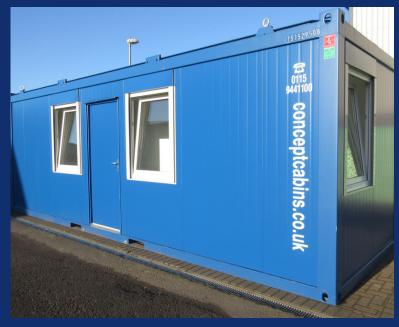

## Brand New - 24' x 8' / 7.3m x 2.4m Anti-Vandal Canteen Unit

- Unit finished externally in blue or grey
- Single steel personnel door
- 3 UPVC tilt & turn double glazed windows with Full electric's including: 3No. twin integrated aluminium roller shutter system sockets. 2No. twin socket with US
- Solid steel frame with a composite steel PU interchangeable panel system
- Floor is finished in hard wearing grey vinyl
- Internal walls are finished in wipeable white smooth faced steel
- Full electric's including: 3No. twin sockets, 2No. twin socket with USB outlets, CAT2 lighting & convector heater
- Unit is fitted with sink, work surface, base unit and water heater