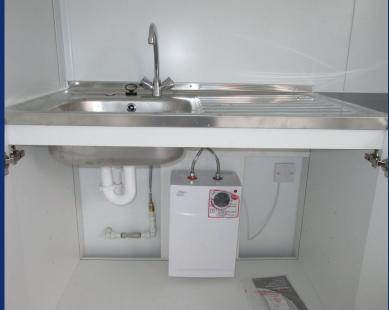

## Brand New - 24' x 8' / 7.3m x 2.4m Anti-Vandal Canteen Unit

- Unit finished externally in blue or grey
- Single steel personnel door
- 3 UPVC tilt & turn double glazed windows with Full electric's including: 3No. twin integrated aluminium roller shutter system sockets. 2No. twin socket with US
- Solid steel frame with a composite steel PU interchangeable panel system
- Floor is finished in hard wearing grey vinyl
- Internal walls are finished in wipeable white smooth faced steel
- Full electric's including: 3No. twin sockets, 2No. twin socket with USB outlets, CAT2 lighting & convector heater
- Unit is fitted with sink, work surface, base unit and water heater