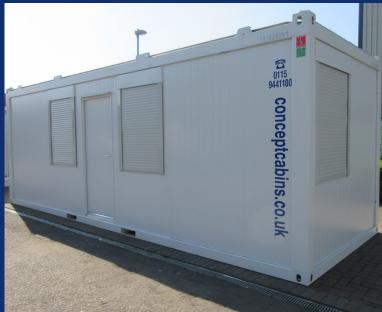

## Brand New - 24' x 8' / 7.3m x 2.4m Anti-Vandal Canteen Unit

- Unit finished externally in blue or grey
- Single steel personnel door
- 3 UPVC tilt & turn double glazed windows with Full electric's including: 3No. twin integrated aluminium roller shutter system sockets. 2No. twin socket with US
- Solid steel frame with a composite steel PU interchangeable panel system
- Floor is finished in hard wearing grey vinyl
- Internal walls are finished in wipeable white smooth faced steel
- Full electric's including: 3No. twin sockets, 2No. twin socket with USB outlets, CAT2 lighting & convector heater
- Unit is fitted with sink, work surface, base unit and water heater

CAN BE CONFIGURED TO SUIT YOUR SPECIFIC DOOR AND WINDOW LAYOUT! £7,650 +VAT