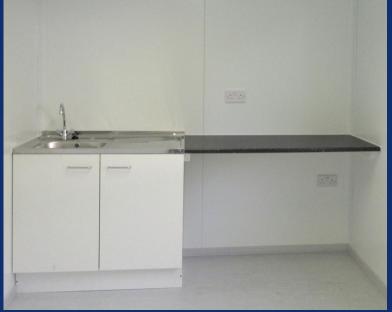

## Brand New - 24' x 8' / 7.3m x 2.4m Anti-Vandal Canteen Unit

- Unit finished externally in blue or grey
- Single steel personnel door
- 3 UPVC tilt & turn double glazed windows with Full electric's including: 3No. twin integrated aluminium roller shutter system sockets. 2No. twin socket with US
- Solid steel frame with a composite steel PU interchangeable panel system
- Floor is finished in hard wearing grey vinyl
- Internal walls are finished in wipeable white smooth faced steel
- Full electric's including: 3No. twin sockets, 2No. twin socket with USB outlets, CAT2 lighting & convector heater
- Unit is fitted with sink, work surface, base unit and water heater