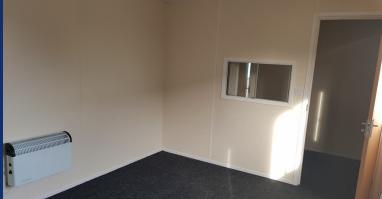

## 34' x 10' Portakabin Welfare and Office Unit (7426)

- Building finished externally in cream with cream trims and jacklegs
- 2 external outward opening doors
- 6 single glazed windows and 1 high level window with anti-stone mesh guards
- Unit has 2No. 12' x 10' offices, a 6' x 6' kitchen and a 6' x 4' Toilet
- The kitchen is fitted with a sink, water heater, base unit and work-surface
- Internal walls and ceiling are finished in cream composite steel
- Both offices have dark grey carpet and the kitchen and toilet have black poly-flor vinyl
- Full heat, light & power facilities