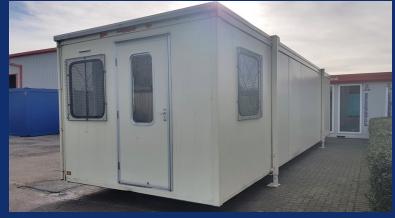

## 34' x 10' Portakabin Welfare and Office Unit (7426)

- Building finished externally in cream with cream trims and jacklegs
- 2 external outward opening doors
- 6 single glazed windows and 1 high level window with anti-stone mesh guards
- Unit has 2No. 12' x 10' offices, a 6' x 6' kitchen and a 6' x 4' Toilet
- The kitchen is fitted with a sink, water heater, base unit and work-surface
- Internal walls and ceiling are finished in cream composite steel
- Both offices have dark grey carpet and the kitchen and toilet have black poly-flor vinyl
- Full heat, light & power facilities