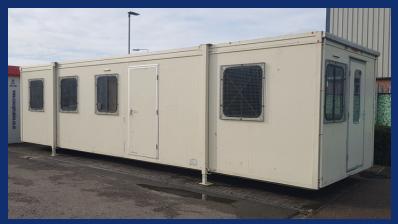

## 34' x 10' Portakabin Welfare and Office Unit (7426)

- Building finished externally in cream with cream trims and jacklegs
- 2 external outward opening doors
- 6 single glazed windows and 1 high level window with anti-stone mesh guards
- Unit has 2No. 12' x 10' offices, a 6' x 6' kitchen and a 6' x 4' Toilet
- The kitchen is fitted with a sink, water heater, base unit and work-surface
- Internal walls and ceiling are finished in cream composite steel
- Both offices have dark grey carpet and the kitchen and toilet have black poly-flor vinyl
- Full heat, light & power facilities