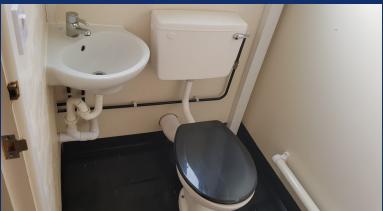

## 34' x 10' Portakabin Welfare and Office Unit (7426)

- Building finished externally in cream with cream trims and jacklegs
- 2 external outward opening doors
- 6 single glazed windows and 1 high level window with anti-stone mesh guards
- Unit has 2No. 12' x 10' offices, a 6' x 6' kitchen and a 6' x 4' Toilet
- The kitchen is fitted with a sink, water heater, base unit and work-surface
- Internal walls and ceiling are finished in cream composite steel
- Both offices have dark grey carpet and the kitchen and toilet have black poly-flor vinyl
- Full heat, light & power facilities