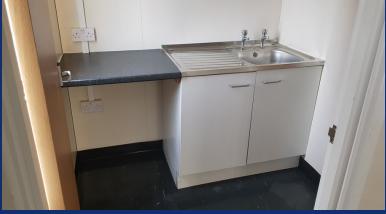

## 34' x 10' Portakabin Welfare and Office Unit (7426)

- Building finished externally in cream with cream trims and jacklegs
- 2 external outward opening doors
- 6 single glazed windows and 1 high level window with anti-stone mesh guards
- Unit has 2No. 12' x 10' offices, a 6' x 6' kitchen and a 6' x 4' Toilet
- The kitchen is fitted with a sink, water heater, base unit and work-surface
- Internal walls and ceiling are finished in cream composite steel
- Both offices have dark grey carpet and the kitchen and toilet have black poly-flor vinyl
- Full heat, light & power facilities