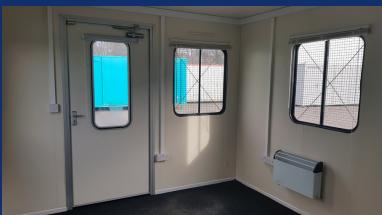

## 34' x 10' Portakabin Welfare and Office Unit (7426)

- Building finished externally in cream with cream trims and jacklegs
- 2 external outward opening doors
- 6 single glazed windows and 1 high level window with anti-stone mesh guards
- Unit has 2No. 12' x 10' offices, a 6' x 6' kitchen and a 6' x 4' Toilet
- The kitchen is fitted with a sink, water heater, base unit and work-surface
- Internal walls and ceiling are finished in cream composite steel
- Both offices have dark grey carpet and the kitchen and toilet have black poly-flor vinyl
- Full heat, light & power facilities