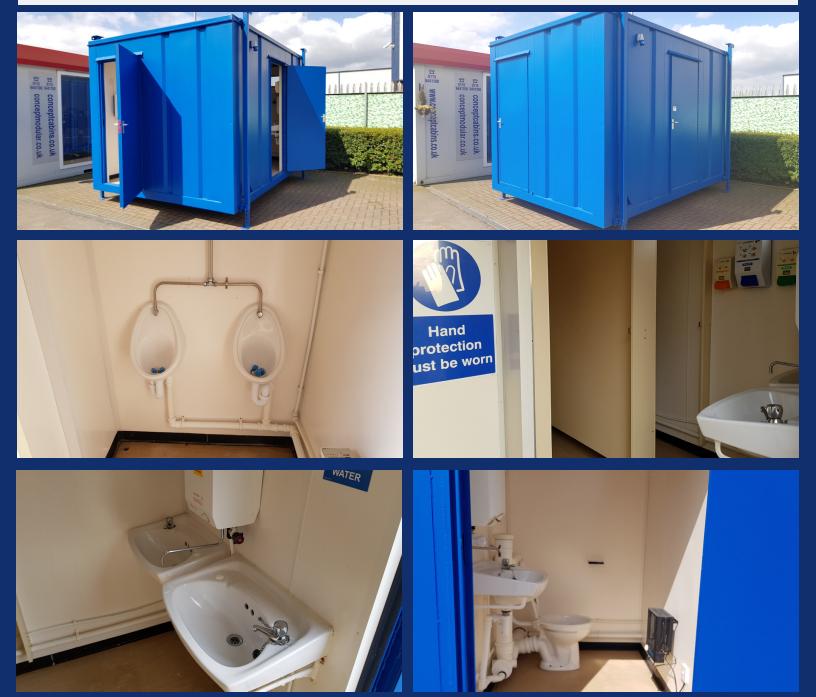

## 12' x 9' Anti-Vandal 2+1 Toilet Unit (7363)

- Building finished externally in blue corrugated steel
- 2 external inward opening steel doors
- 2 single glazed high level windows with antistone mesh external grill
- Female suite is fitted with toilet, hand basin and water heater
- Male side of unit is fitted with 2 toilet cubicles, 2 urinals and 2 hand basins with water heaters
- Walls and ceiling are cream vinyl faced plywood
- Floor is finished in hard-wearing grey polyflor vinyl
- Full heat, light & power facilities