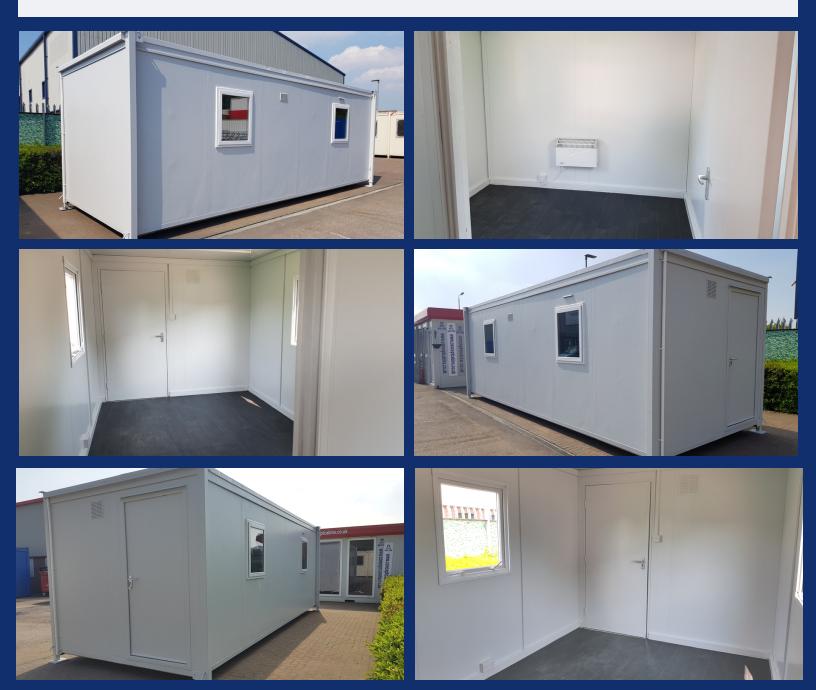

## 24' x 10' Portakabin Office Unit (7474)

- Unit finished externally in grey with grey trims & Jacklegs (RAL7035)
- 4 full opening UPVC double glazed windows
- 1 external composite steel outward opening door with integrated lock and keys
- First office is 14' x 10' and the second office is 10' x 10'
- Internal walls are finished in white composite steel repainted panels
- Floor is finished in black woodblock effect vinyl
- Benefits from a corrugated steel roof with integrated guttering
- Full heat, light & power facilities electrically tested and certificated

## £7,950 +VAT