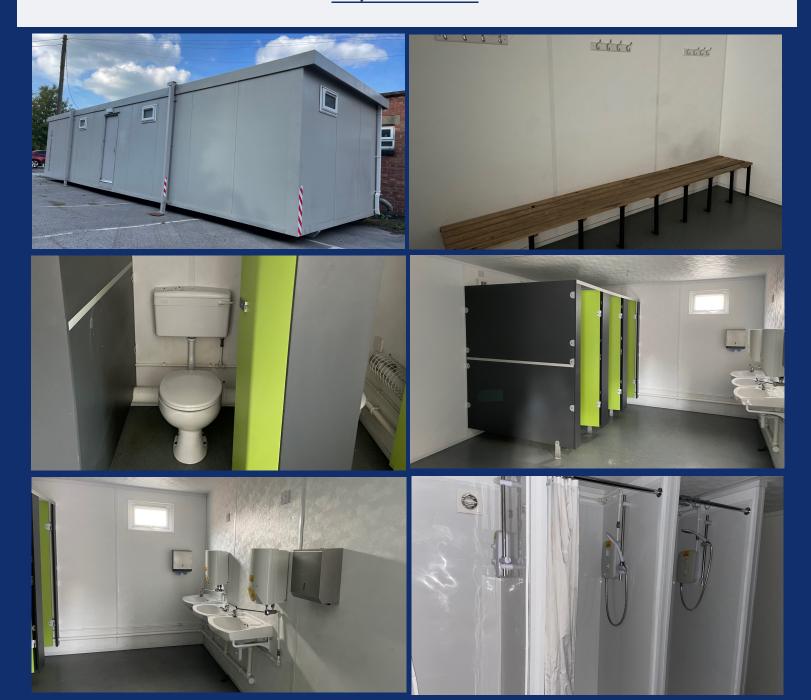

## Pre-Owned 40' x 12' Plastisol Unit with Lobby, Toilets & Showers

- Plastisol external construction, available in a choice of colours
- 1 inward opening external steel door with 5 lever lock and keys
- 5No. double glazed fully opening uPVC windows
- Internal walls and ceiling are finished in white vinyl faced plasterboard
- Steel floor joists, plywood flooring, finished with grey welded vinyl

- Main entrance door into lobby area, toilets on right & showers on right
- Toilets 3 WC cubicles, 3 wash hand basins and area for lockers & coats
- Showers 3 electric shower cubicles, slatted benching with coat hooks
- Steel steps included that can be fitted to main external entrance door