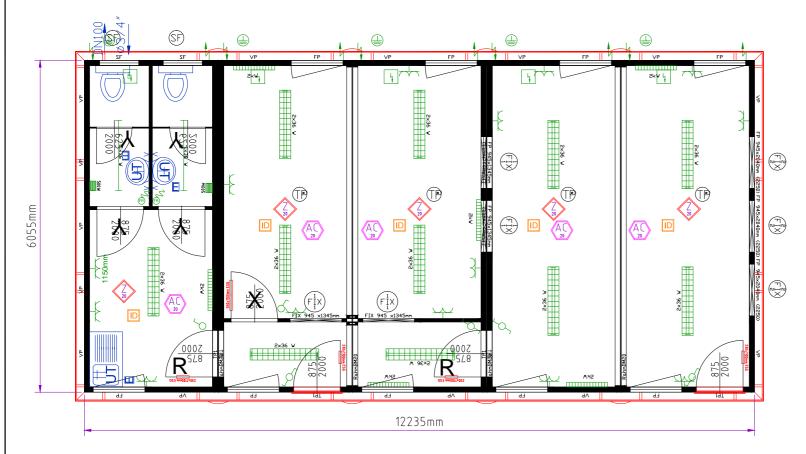

## FRONT OF BUILDING

We can design a similar or bespoke building to suit your exact requirements.

Nationwide delivery & installation available.

5 SECTION MODULAR BUILDING Kitchen, WC, Meeting Room & Office

12m x 6m (72m2) / 40' x 20' (800ft2) This building consists of...

1 or 2 External Doors with glazed vision panel (875mm x 2000mm)

Up to 9No. UPVC Double Glazed Tilt & Turn Windows with integrated Aluminum Roller Shutters / Blinds

Twin Power Sockets throughout

2kW Eco Heaters with Integrated Timer

Cat2 Light Fittings

Grey Vinyl over 22mm High Density Cement Bound Flooring

Window & door layout can be configured to meet your requirements