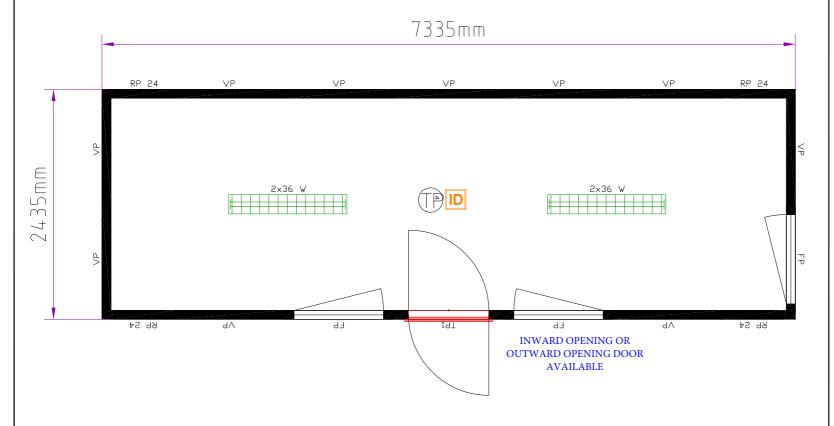

## 2No. 24' x 8' Executive Unit with Steel Staircase 7.3m x 2.4m (14.4m2) /

This building consists of...

24' x 8' (192ft2)

1No. 875mm x 2000mm External Door with integrated lock

3No. UPVC Double Glazed Tilt & Turn Windows with integrated Aluminum Roller Shutters / Blinds

Twin Power Sockets throughout

2kW Eco Heaters with Integrated Timer

Cat2 Light Fittings

Grey Vinyl over 22mm High Density Cement Bound Flooring

**Galvanised Steel Staircase** 

Window & door layout can be configured to meet your requirements