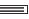

**ANTI-VANDAL UNIT** 

**Size** 

16' x 8' / 4.8m x 2.4m

Layout: OPEN PLAN

DOOR - WINDOW

- LIGHT SWITCH

- PULL CORD

- TWIN SOCKET

- HIGH LEVEL SOCKET

- STRIP LIGHT

- CAT 2 LIGHT

- BULKHEAD

- JACKLEG

- FUSE BOARD

- 2KW CONVECTOR HEATER

- COLD-WATCHER HEATER

- DOWN-FLOW HEATER

- EXTRACTOR FAN

- SINK & HOT WATER HEATER

- WORKTOP - TOILET

- HAND BASIN

- TOILET ROLL HOLDER

- DOUBLE LEAF SHUTTERS

LAYOUT APPROVAL