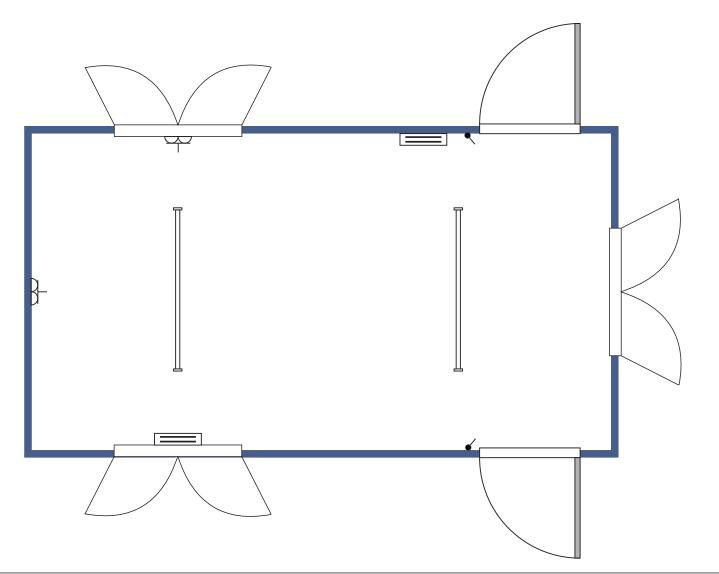

**ANTI-VANDAL UNIT** 

**Size** 

16' x 8' / 4.8m x 2.4m

Layout: OPEN PLAN

DOOR - WINDOW

- LIGHT SWITCH

- PULL CORD

- TWIN SOCKET

- HIGH LEVEL SOCKET

- STRIP LIGHT

- CAT 2 LIGHT

- BULKHEAD

- JACKLEG

- FUSE BOARD

- 2KW CONVECTOR HEATER

- COLD-WATCHER HEATER

- DOWN-FLOW HEATER

- EXTRACTOR FAN

- SINK & HOT WATER HEATER

- WORKTOP - TOILET

- HAND BASIN

- TOILET ROLL HOLDER

- DOUBLE LEAF SHUTTERS

LAYOUT APPROVAL