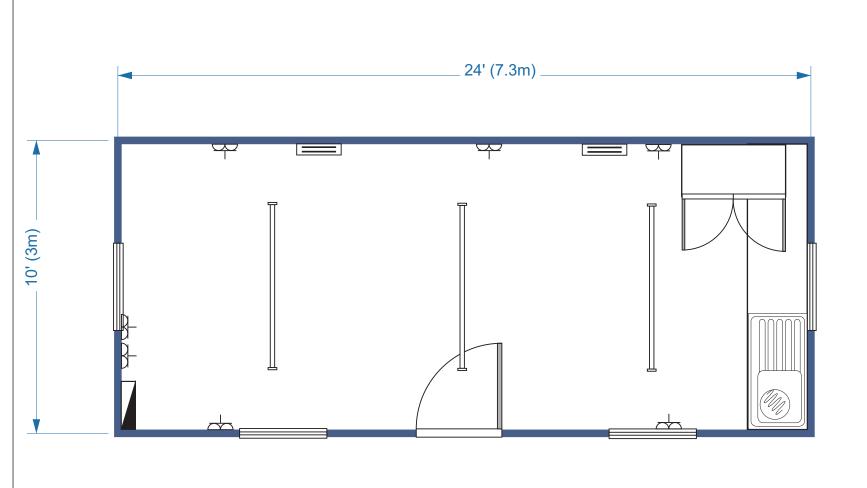

## PLASTISOL UNIT

<u>Size</u> 24' x 10' / 7.3m x 3m

## <u>Layout:</u> CANTEEN UNIT

- \_ DOOR
  - WINDOW
- ,
  - LIGHT SWITCH
- M
- PULL CORD
- M
- TWIN SOCKET
- <del>\_</del>
- HIGH LEVEL SOCKET
- STRIP LIGHTCAT 2 LIGHT

- BULKHEAD
- ¬ JACKLEG
- FUSE BOARD
  - 2KW CONVECTOR HEATER
- CW
- COLD-WATCHER HEATER
- DF
- DOWN-FLOW HEATER
- EXT
- EXTRACTOR FAN
- SINK & HOT WATER HEATER
- $\Box$
- TOILET

- HAND BASIN

- WORK TOP

- TOILET ROLL HOLDER

- DOUBLE LEAF SHUTTERS

- FUSE SPUR

- Building finished externally in grey plastisol with blue plastisol trims and steel jacklegs
- 1 inward opening steel door with integrated locks
- 4No. double glazed uPVC full opening windows

- Sink, work-surface, water-heater & base-unit
  Floor is finished in hard wearing grey poly floor vinyl
- Internal walls and ceiling are finished in white vinyl faced plasterboard
- Full heat, light & power via mains fuse board