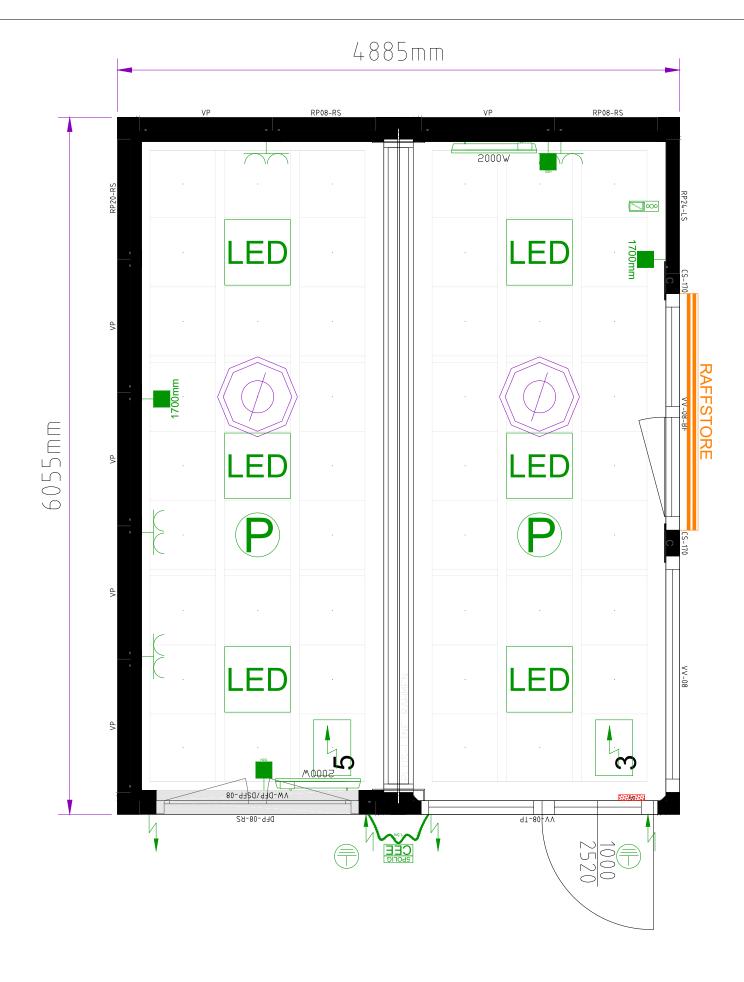

## window

p0101470-008.dwg

Floor to window frame height: 1030 mm

Window with triple glazing with reinforced safety glass (2 chambers)

including roller shutters with additional insulating wedge and aluminium slats

PVC frame with aluminium clips in RAL 7016

Gas filled window

IP glazing with triple glazing and reinforced safety glass (2 chambers)
Aluminium frame exterior - RAL 7016

Aluminium frame interior - white

P occupancy detector