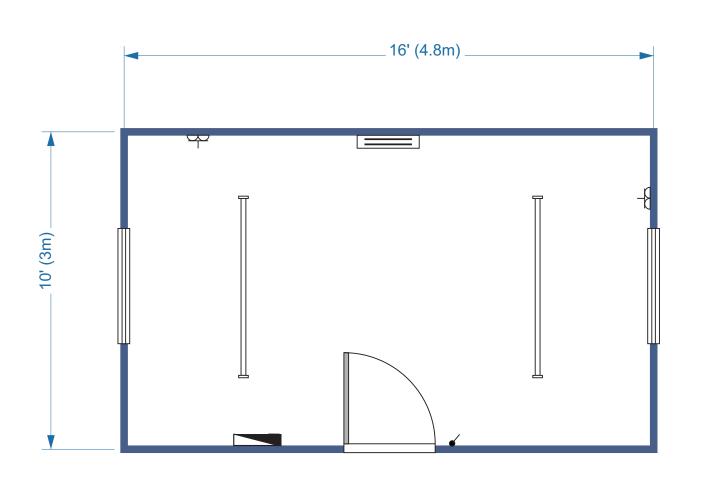

Please note: Cabin not drawn to scale

- blue trims and jacklegs
- 1 external inward opening door
- 2 double glazed UPVC windows
- Building finished externally in light grey with
  Internal walls and ceiling are finished in white vinyl faced plasterboard
  - Floor is finished in natural wood effect vinyl
  - Full heat, light & power facilities

**BRAND NEW PLASTISOL UNIT** (NEW16)

Size

16' x 10' / 4.8m x 3m

Layout: **OPEN PLAN** 

- DOOR

- WINDOW

- LIGHT SWITCH

- PULL CORD

- TWIN SOCKET

- HIGH LEVEL SOCKET

- CAT 2 LIGHT

- BULKHEAD

- JACKLEG

- FUSE BOARD

- 2KW CONVECTOR HEATER

- COLD-WATCHER HEATER

- DOWN-FLOW HEATER

- EXTRACTOR FAN

- SINK & HOT WATER HEATER

- WORKTOP - TOILET

- HAND BASIN

- TOILET ROLL HOLDER

- DOUBLE LEAF SHUTTERS

LAYOUT APPROVAL