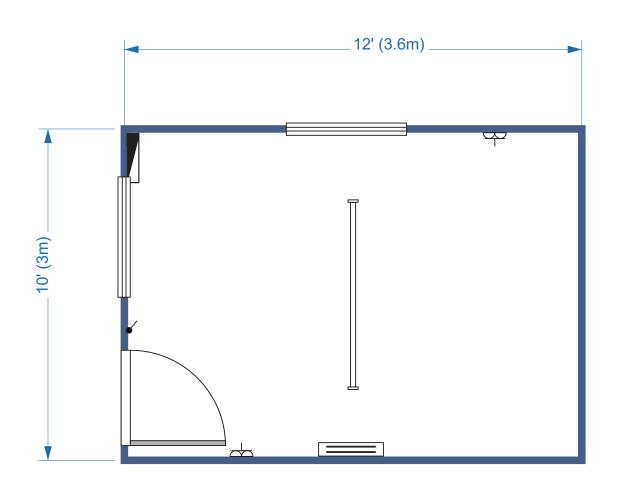

Please note: Cabin not drawn to scale

- Building finished externally in light grey with
  Internal walls and ceiling are finished in white blue trims and jacklegs
- 1 external inward opening door
- 2 double glazed UPVC windows

- vinyl faced plasterboard
- Floor is finished in natural wood effect vinyl
- Full heat, light & power facilities

**BRAND NEW PLASTISOL UNIT** (NEW12)

**Size** 

12' x 10' / 3.6m x 3m

**Layout: OPEN PLAN** 