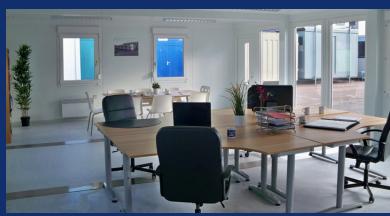

## New 3 Bay Open Plan Executive Modular Building (24' x 20' / 7.3m x 6m)

- 2 external composite steel doors with integrated vision panels and 7 uPVC tilt & turn double glazed windows with integrated aluminum roller shutter system
- Solid steel frame with a composite steel PU interchangeable panel system
- Steel joists, water resistant flooring, finished with grey welded vinyl
- Finished externally in either grey or blue, perimeter fascia in a choice of colours
- Full electric's including, twin sockets, CAT2 lighting, convector and water heaters
- Internal walls are finished in white smooth faced steel providing easy maintenance
- Floor is finished in grey hard wearing vinyl