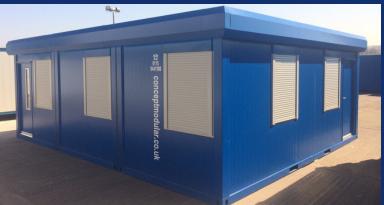

## New 3 Bay Open Plan Executive Modular Building (24' x 20' / 7.3m x 6m)

- 2 external composite steel doors with integrated vision panels and 7 uPVC tilt & turn double glazed windows with integrated aluminum roller shutter system
- Solid steel frame with a composite steel PU interchangeable panel system
- Steel joists, water resistant flooring, finished with grey welded vinyl
- Finished externally in either grey or blue, perimeter fascia in a choice of colours
- Full electric's including, twin sockets, CAT2 lighting, convector and water heaters
- Internal walls are finished in white smooth faced steel providing easy maintenance
- Floor is finished in grey hard wearing vinyl

CAN BE CONFIGURED TO SUIT YOUR SPECIFIC DOOR AND WINDOW LAYOUT!

£34,950 +VAT