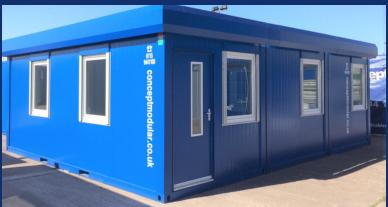

## New 3 Bay Open Plan Executive Modular Building (24' x 20' / 7.3m x 6m)

- 2 external composite steel doors with integrated vision panels and 7 uPVC tilt & turn double glazed windows with integrated aluminum roller shutter system
- Solid steel frame with a composite steel PU interchangeable panel system
- Steel joists, water resistant flooring, finished with grey welded vinyl
- Finished externally in either grey or blue, perimeter fascia in a choice of colours
- Full electric's including, twin sockets, CAT2 lighting, convector and water heaters
- Internal walls are finished in white smooth faced steel providing easy maintenance
- Floor is finished in grey hard wearing vinyl

CAN BE CONFIGURED TO SUIT YOUR SPECIFIC DOOR AND WINDOW LAYOUT!

£34,950 +VAT