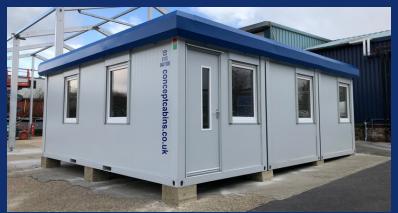

## New 3 Bay Open Plan Executive Modular Building (24' x 20' / 7.3m x 6m)

- 2 external composite steel doors with integrated vision panels and 7 uPVC tilt & turn double glazed windows with integrated aluminum roller shutter system
- Solid steel frame with a composite steel PU interchangeable panel system
- Steel joists, water resistant flooring, finished with grey welded vinyl
- Finished externally in either grey or blue, perimeter fascia in a choice of colours
- Full electric's including, twin sockets, CAT2 lighting, convector and water heaters
- Internal walls are finished in white smooth faced steel providing easy maintenance
- Floor is finished in grey hard wearing vinyl

CAN BE CONFIGURED TO SUIT YOUR SPECIFIC DOOR AND WINDOW LAYOUT!

£34,950 +VAT