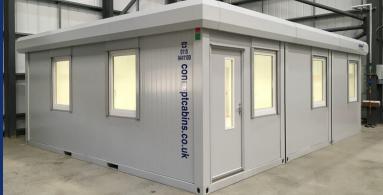

## New 3 Bay Open Plan Executive Modular Building (24' x 20' / 7.3m x 6m)

- 2 external composite steel doors with integrated vision panels and 7 uPVC tilt & turn double glazed windows with integrated aluminum roller shutter system
- Solid steel frame with a composite steel PU interchangeable panel system
- Steel joists, water resistant flooring, finished with grey welded vinyl
- Finished externally in either grey or blue, perimeter fascia in a choice of colours
- Full electric's including, twin sockets, CAT2 lighting, convector and water heaters
- Internal walls are finished in white smooth faced steel providing easy maintenance
- Floor is finished in grey hard wearing vinyl

CAN BE CONFIGURED TO SUIT YOUR SPECIFIC DOOR AND WINDOW LAYOUT!

£34,950 +VAT