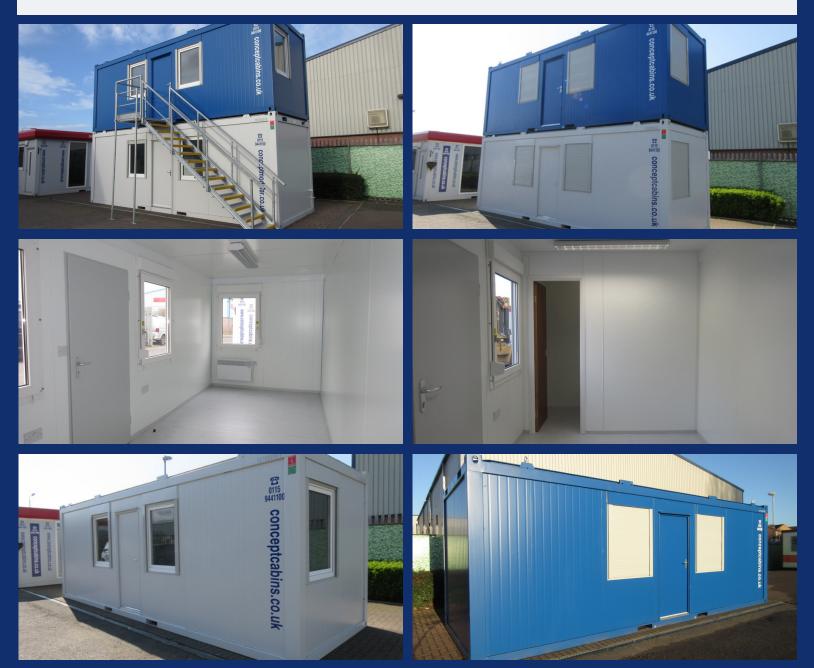

## 2No. New 24' x 8' / 7.3m x 2.4 Executive Open Plan Units Including Staircase & Landing

- Steel framed units with 60mm pu composite steel interchangeable panels
- 1 external door, 3 uPVC tilt & turn windows with integrated roller shutters
- 1 heater, 3 twin sockets (2 with usb ports), cat 2 lighting, 3 pin socket
- 100mm mineral wool insulation to the roof & 60mm to the floor
- Steel joists, water resistant flooring, finished with grey welded vinyl
- Available in both blue (RAL5010) and grey (RAL7035) from stock

## CAN BE CONFIGURED TO SUIT YOUR SPECIFIC DOOR AND WINDOW LAYOUT! $\pounds 26,450 + VAT$