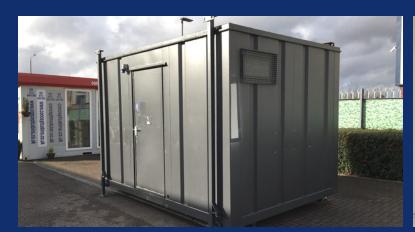

## Pre-Owned 12' x 9' Anti-Vandal 2+1 Toilet Unit (CAL7651)

- Corrugated steel external construction, finished in grey
- 2No. single steel personnel doors
- 2No. high level windows with mesh guards
- Floor is finished in hard wearing beige vinyl
- Internal walls and ceiling are finished in smooth hard board
- Male side is fitted with 2No. toilet cubicles,
  2No. urinals, 2No. hand-wash basins and
  2No. convector heaters
- Female side includes toilet, hand-wash basin, water heater and convector heater
- Full electrics, lighting and heating via mains fuse-box