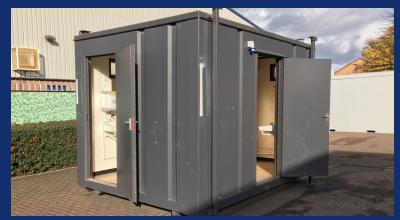

## Pre-Owned 12' x 9' Anti-Vandal 2+1 Toilet Unit (CAL7651)

- Corrugated steel external construction, finished in grey
- 2No. single steel personnel doors
- 2No. high level windows with mesh guards
- Floor is finished in hard wearing beige vinyl
- Internal walls and ceiling are finished in smooth hard board
- Male side is fitted with 2No. toilet cubicles,
  2No. urinals, 2No. hand-wash basins and
  2No. convector heaters
- Female side includes toilet, hand-wash basin, water heater and convector heater
- Full electrics, lighting and heating via mains fuse-box