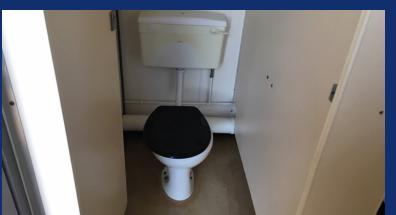

## Pre-Owned 12' x 9' Anti-Vandal 2+1 Toilet Unit (CAL7651)

- Corrugated steel external construction, finished in grey
- 2No. single steel personnel doors
- 2No. high level windows with mesh guards
- Floor is finished in hard wearing beige vinyl
- Internal walls and ceiling are finished in smooth hard board
- Male side is fitted with 2No. toilet cubicles,
  2No. urinals, 2No. hand-wash basins and
  2No. convector heaters
- Female side includes toilet, hand-wash basin, water heater and convector heater
- Full electrics, lighting and heating via mains fuse-box