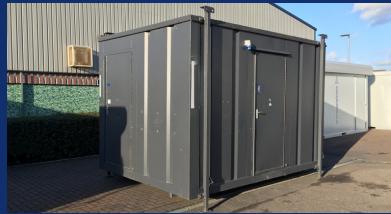

## Pre-Owned 12' x 9' Anti-Vandal 2+1 Toilet Unit (CAL7651)

- Corrugated steel external construction, finished in grey
- 2No. single steel personnel doors
- 2No. high level windows with mesh guards
- Floor is finished in hard wearing beige vinyl
- Internal walls and ceiling are finished in smooth hard board
- Male side is fitted with 2No. toilet cubicles,
  2No. urinals, 2No. hand-wash basins and
  2No. convector heaters
- Female side includes toilet, hand-wash basin, water heater and convector heater
- Full electrics, lighting and heating via mains fuse-box