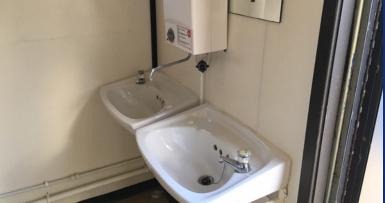

## Pre-Owned 12' x 9' Anti-Vandal 2+1 Toilet Unit (CAL7651)

- Corrugated steel external construction, finished in grey
- 2No. single steel personnel doors
- 2No. high level windows with mesh guards
- Floor is finished in hard wearing beige vinyl
- Internal walls and ceiling are finished in smooth hard board
- Male side is fitted with 2No. toilet cubicles,
  2No. urinals, 2No. hand-wash basins and
  2No. convector heaters
- Female side includes toilet, hand-wash basin, water heater and convector heater
- Full electrics, lighting and heating via mains fuse-box