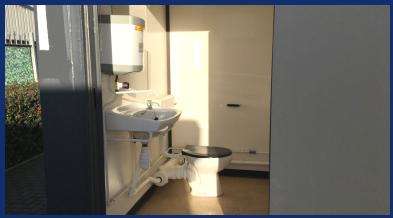

## Pre-Owned 12' x 9' Anti-Vandal 2+1 Toilet Unit (CAL7651)

- Corrugated steel external construction, finished in grey
- 2No. single steel personnel doors
- 2No. high level windows with mesh guards
- Floor is finished in hard wearing beige vinyl
- Internal walls and ceiling are finished in smooth hard board
- Male side is fitted with 2No. toilet cubicles,
  2No. urinals, 2No. hand-wash basins and
  2No. convector heaters
- Female side includes toilet, hand-wash basin, water heater and convector heater
- Full electrics, lighting and heating via mains fuse-box