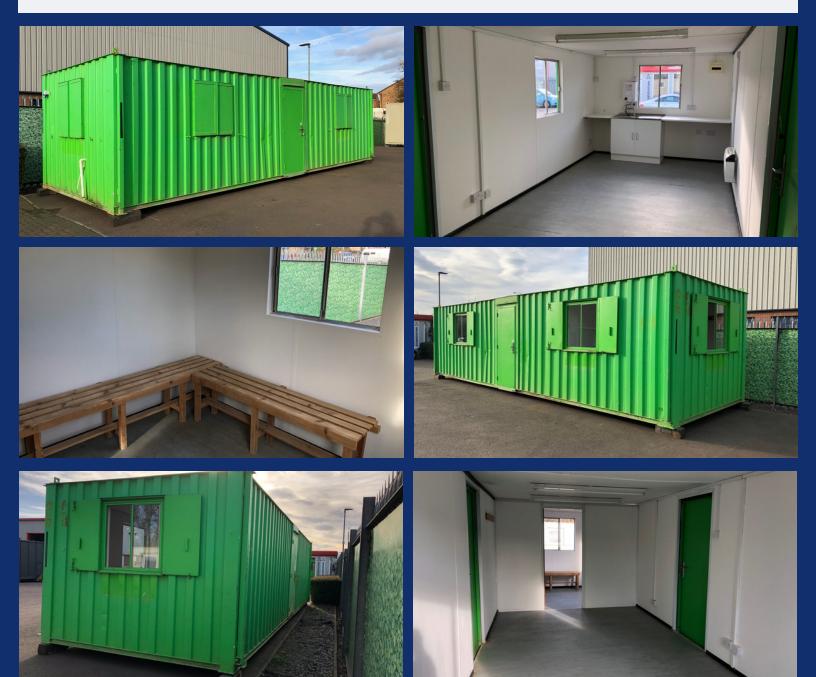

## 32' x 10' Anti-Vandal Canteen & Drying Room Unit (7744)

- Corrugated steel external construction, finished in green
- 4No. single glazed aluminium sliding windows with double leaf shutters
- 2No. external outward opening steel door with integrated lock and keys
- Floor is finished in grey polyflor

- The unit is fitted with sink, work-surface and base unit to the left hand gable end
- Drying room is fitted with benching and downflow heater
- Internal walls and ceiling are finished in white vinyl faced plywood
- Full heat, light & power via mains fuse board

## £5,950 +VAT