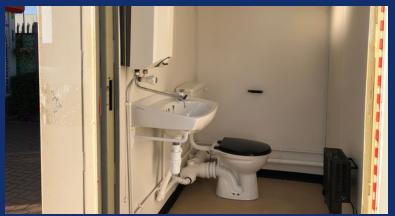

## Pre-Owned 12' x 9' Anti-Vandal 2+1 Toilet Unit (CAL7746)

- Corrugated steel external construction, finished in beige
- 2No. single steel personnel doors
- 2No. high level windows with mesh guards
- Floor is finished in hard wearing beige vinyl
- Internal walls and ceiling are finished in smooth hard board
- Male side is fitted with 2No. toilet cubicles,
  2No. urinals, 2No. hand-wash basins and
  2No. convector heaters
- Female side includes toilet, hand-wash basin, water heater and convector heater
- Full electrics, lighting and heating via mains fuse-box