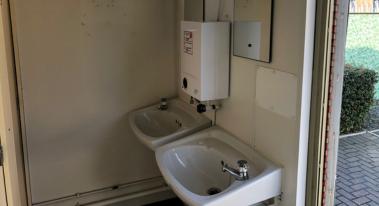

## Pre-Owned 12' x 9' Anti-Vandal 2+1 Toilet Unit (CAL7746)

- Corrugated steel external construction, finished in beige
- 2No. single steel personnel doors
- 2No. high level windows with mesh guards
- Floor is finished in hard wearing beige vinyl
- Internal walls and ceiling are finished in smooth hard board
- Male side is fitted with 2No. toilet cubicles,
  2No. urinals, 2No. hand-wash basins and
  2No. convector heaters
- Female side includes toilet, hand-wash basin, water heater and convector heater
- Full electrics, lighting and heating via mains fuse-box