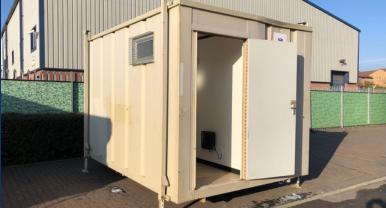

## Pre-Owned 12' x 9' Anti-Vandal 2+1 Toilet Unit (CAL7746)

- Corrugated steel external construction, finished in beige
- 2No. single steel personnel doors
- 2No. high level windows with mesh guards
- Floor is finished in hard wearing beige vinyl
- Internal walls and ceiling are finished in smooth hard board
- Male side is fitted with 2No. toilet cubicles,
  2No. urinals, 2No. hand-wash basins and
  2No. convector heaters
- Female side includes toilet, hand-wash basin, water heater and convector heater
- Full electrics, lighting and heating via mains fuse-box