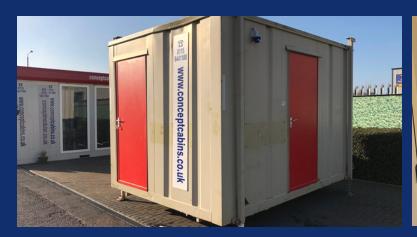

## Pre-Owned 12' x 9' Anti-Vandal 2+1 Toilet Unit (CAL7746)

- Corrugated steel external construction, finished in beige
- 2No. single steel personnel doors
- 2No. high level windows with mesh guards
- Floor is finished in hard wearing beige vinyl
- Internal walls and ceiling are finished in smooth hard board
- Male side is fitted with 2No. toilet cubicles,
  2No. urinals, 2No. hand-wash basins and
  2No. convector heaters
- Female side includes toilet, hand-wash basin, water heater and convector heater
- Full electrics, lighting and heating via mains fuse-box