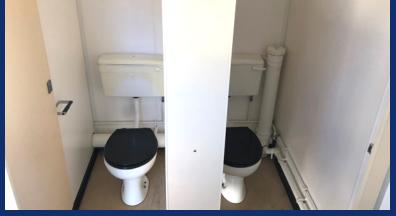

## Pre-Owned 12' x 9' Anti-Vandal 2+1 Toilet Unit (CAL7746)

- Corrugated steel external construction, finished in beige
- 2No. single steel personnel doors
- 2No. high level windows with mesh guards
- Floor is finished in hard wearing beige vinyl
- Internal walls and ceiling are finished in smooth hard board
- Male side is fitted with 2No. toilet cubicles,
  2No. urinals, 2No. hand-wash basins and
  2No. convector heaters
- Female side includes toilet, hand-wash basin, water heater and convector heater
- Full electrics, lighting and heating via mains fuse-box