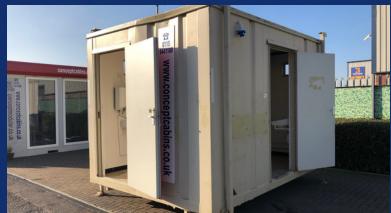

## Pre-Owned 12' x 9' Anti-Vandal 2+1 Toilet Unit (CAL7746)

- Corrugated steel external construction, finished in beige
- 2No. single steel personnel doors
- 2No. high level windows with mesh guards
- Floor is finished in hard wearing beige vinyl
- Internal walls and ceiling are finished in smooth hard board
- Male side is fitted with 2No. toilet cubicles,
  2No. urinals, 2No. hand-wash basins and
  2No. convector heaters
- Female side includes toilet, hand-wash basin, water heater and convector heater
- Full electrics, lighting and heating via mains fuse-box