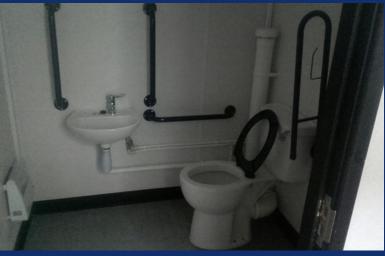

## 32' x 10' AV Canteen Unit with Shower & Disabled Toilet (7772)

- Flat-sided steel construction externally, finished in white
- 1No. single glazed sliding window with steel double leaf shutters
- 1No. external outward opening steel door finished with integrated deadlock
- Disabled toilet is fitted with DDA compliant toilet facilities