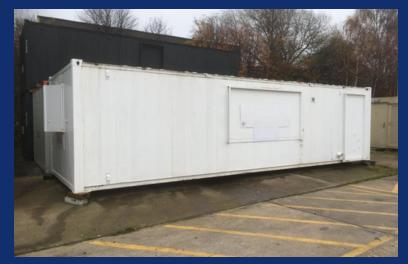

## 32' x 10' AV Canteen Unit with Shower & Disabled Toilet (7772)

- Flat-sided steel construction externally, finished in white
- 1No. single glazed sliding window with steel double leaf shutters
- 1No. external outward opening steel door finished with integrated deadlock
- Disabled toilet is fitted with DDA compliant toilet facilities