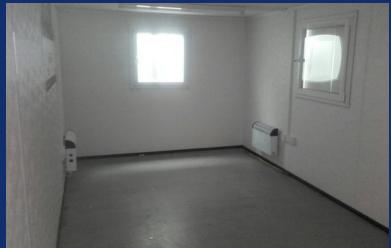

- Unit is fitted with shower
- Canteen side is fitted with sink, worksurface and water-heater
- Internal walls and ceiling are finished in white vinyl faced plywood
- Floor is finished in grey polyflor vinyl
- Full heat, light & power via mains fuse board