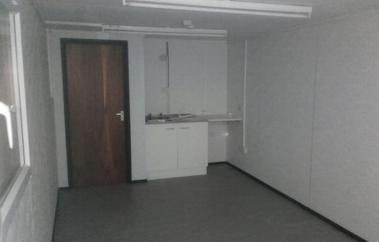

- Unit is fitted with shower
- Canteen side is fitted with sink, worksurface and water-heater
- Internal walls and ceiling are finished in white vinyl faced plywood
- Floor is finished in grey polyflor vinyl
- Full heat, light & power via mains fuse board