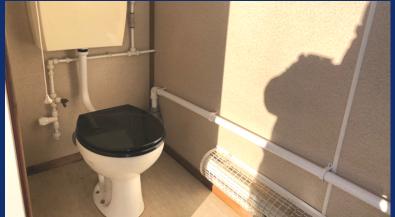

## Pre Owned 16' x 8' Anti-Vandal 3+1 Toilet Unit (7837)

- steel
- 2 outward opening external doors with integrated lock and keys
- 3No. high level single glazed windows with anti-stone mesh
- Floor is finished in hard-wearing grey polyflor vinyl
- Building finished externally in grey flat-sided The walls and ceiling are finished in beige hard board
  - Female suite fitted with toilet, hand basin, water heater and wall heater
  - Male side is fitted with 3No. toilet cubicles, 3No. urinals, wall heater and 3No. hand wash basins
  - Full heat, light & power facilities via mains fuse board