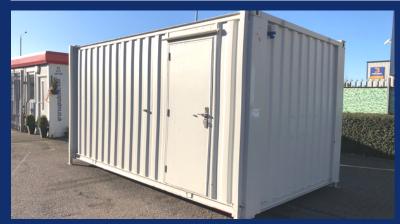

## Pre Owned 16' x 8' Anti-Vandal 3+1 Toilet Unit (7837)

- steel
- 2 outward opening external doors with integrated lock and keys
- 3No. high level single glazed windows with anti-stone mesh
- Floor is finished in hard-wearing grey polyflor vinyl
- Building finished externally in grey flat-sided The walls and ceiling are finished in beige hard board
  - Female suite fitted with toilet, hand basin, water heater and wall heater
  - Male side is fitted with 3No. toilet cubicles, 3No. urinals, wall heater and 3No. hand wash basins
  - Full heat, light & power facilities via mains fuse board