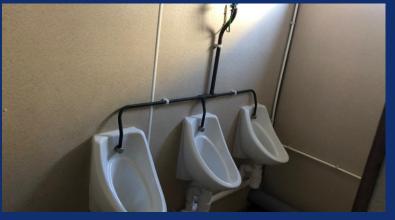

## Pre Owned 16' x 8' Anti-Vandal 3+1 Toilet Unit (7837)

- steel
- 2 outward opening external doors with integrated lock and keys
- 3No. high level single glazed windows with anti-stone mesh
- Floor is finished in hard-wearing grey polyflor vinyl
- Building finished externally in grey flat-sided The walls and ceiling are finished in beige hard board
  - Female suite fitted with toilet, hand basin, water heater and wall heater
  - Male side is fitted with 3No. toilet cubicles, 3No. urinals, wall heater and 3No. hand wash basins
  - Full heat, light & power facilities via mains fuse board