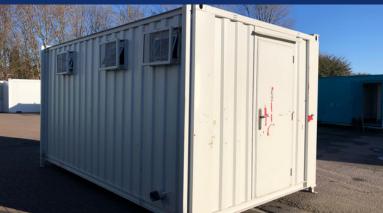

## Pre Owned 16' x 8' Anti-Vandal 3+1 Toilet Unit (7837)

- steel
- 2 outward opening external doors with integrated lock and keys
- 3No. high level single glazed windows with anti-stone mesh
- Floor is finished in hard-wearing grey polyflor vinyl
- Building finished externally in grey flat-sided The walls and ceiling are finished in beige hard board
  - Female suite fitted with toilet, hand basin, water heater and wall heater
  - Male side is fitted with 3No. toilet cubicles, 3No. urinals, wall heater and 3No. hand wash basins
  - Full heat, light & power facilities via mains fuse board