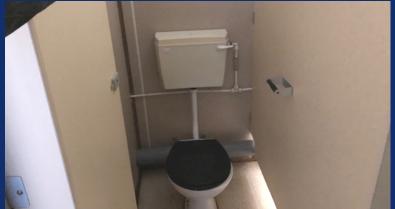

## Pre Owned 16' x 8' Anti-Vandal 3+1 Toilet Unit (7837)

- steel
- 2 outward opening external doors with integrated lock and keys
- 3No. high level single glazed windows with anti-stone mesh
- Floor is finished in hard-wearing grey polyflor vinyl
- Building finished externally in grey flat-sided The walls and ceiling are finished in beige hard board
  - Female suite fitted with toilet, hand basin, water heater and wall heater
  - Male side is fitted with 3No. toilet cubicles, 3No. urinals, wall heater and 3No. hand wash basins
  - Full heat, light & power facilities via mains fuse board