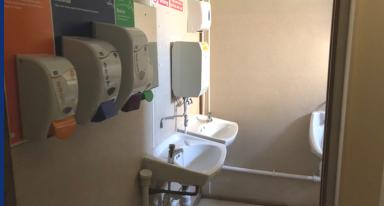

## Pre Owned 16' x 8' Anti-Vandal 3+1 Toilet Unit (7837)

- steel
- 2 outward opening external doors with integrated lock and keys
- 3No. high level single glazed windows with anti-stone mesh
- Floor is finished in hard-wearing grey polyflor vinyl
- Building finished externally in grey flat-sided The walls and ceiling are finished in beige hard board
  - Female suite fitted with toilet, hand basin, water heater and wall heater
  - Male side is fitted with 3No. toilet cubicles, 3No. urinals, wall heater and 3No. hand wash basins
  - Full heat, light & power facilities via mains fuse board