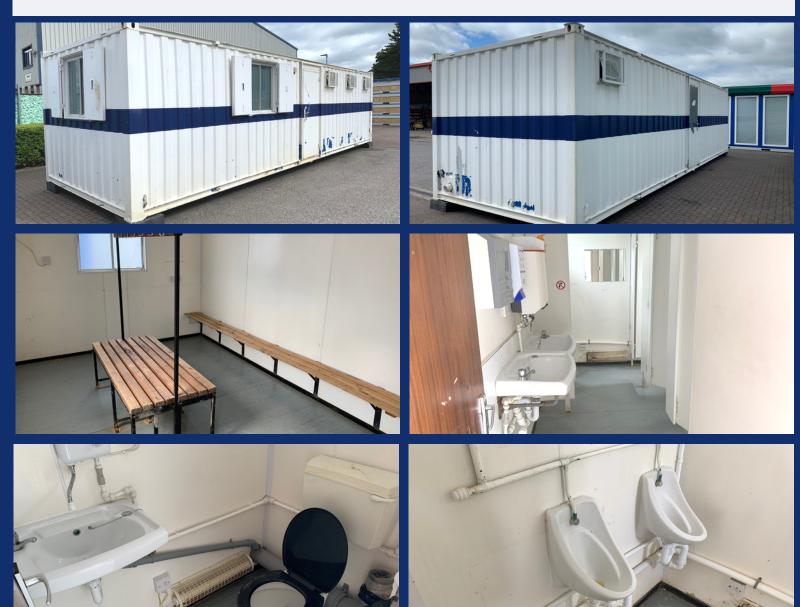

## 32' x 10' Anti-Vandal Unit with 3+1 Toilet & Drying Room (8014)

- Building finished externally white and blue corrugated steel
- 2 external outward opening steel doors with integrated locks and keys
- 2No. single glazed sliding windows with double-leaf shutters & 3No. high level windows with anti-stone mesh guards
- Male Toilet is fitted with 3No. toilet cubicles,
  2No. hand basins & 2No. urinals

- Female suite is fitted with toilet, hand-basin and wall heater
- Floor is finished in hard wearing grey poly floor vinyl
- Drying room fitted with down-flow heater and benching
- Internal walls and ceiling are finished in white vinyl faced plywood
- Full heat, light & power via mains fuse board