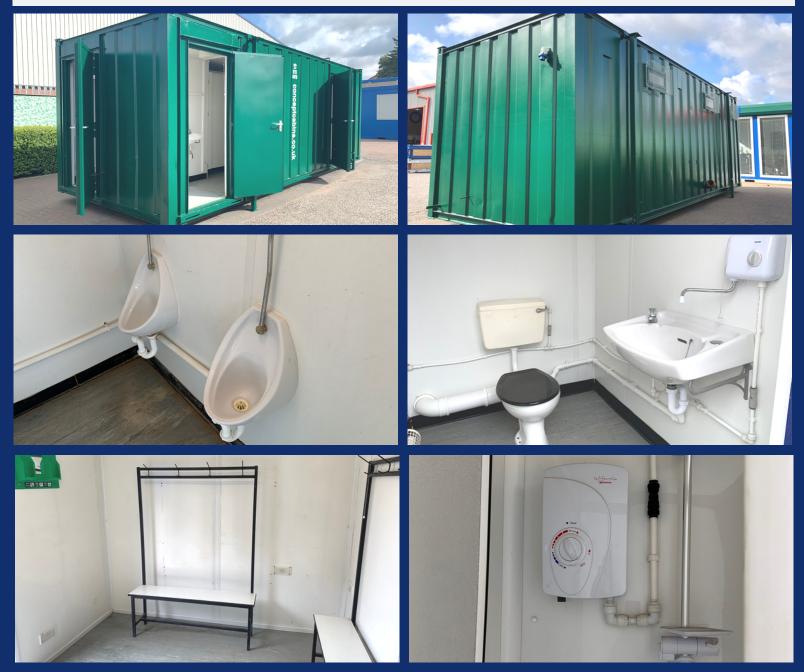

## 24' x 9' Anti-Vandal 2+1 Toilet & Drying Room Unit (8045)

- Corrugated steel external construction, finished in dark green
- 3No. external outward opening steel doors with integrated locks and keys
- Male toilet is fitted with 2No. cubicles, 2No. urinals and 2No. hand-wash basins
- Female toilet suite is fitted with cubicle, hand-wash basin and heater
- Drying room is fitted with benching and shower cubicle with water-heater
- Floor is finished in hard wearing grey poly floor vinyl
- Internal walls and ceiling are finished in white washable hard-board
- Full heat, light & power via mains fuse board