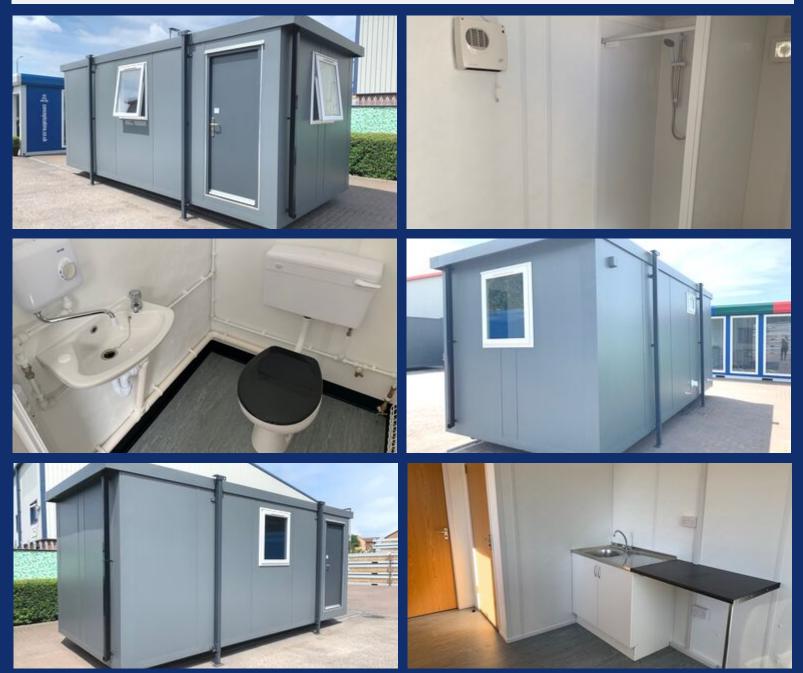

## 20' x 9' Plastisol Unit with Kitchen, Toilet & Shower

- Plastisol external construction, finished in dark grey
- 1No. external inward opening steel door with integrated lock and keys
- 2No. push out uPVC double glazed windows
- Shower/changing room fitted with benching and water-heater

- Toilet suite is fitted with cubicle, hand-wash basin and heater
- Unit fitted with sink, base-unit, work-surface & water-heater
- Floor is finished in grey polyflor vinyl
- Internal walls and ceiling are finished in white vinyl faced plasterboard
- Full heat, light & power via mains fuse board