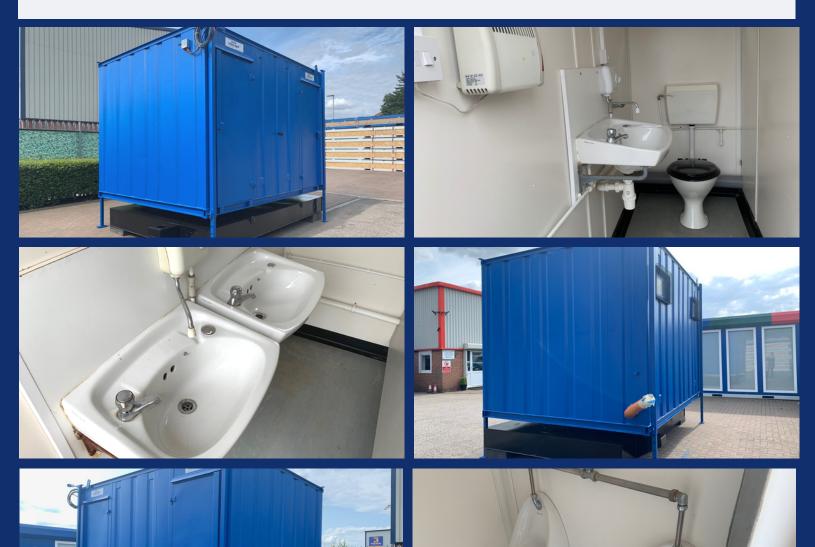

## Pre-Owned 12' x 8' Anti-Vandal 2+1 Toilet Unit & Effluent Tank

(8059)

- Corrugated steel external construction resprayed in blue RAL5010
- 2No. single steel personnel doors
- 2No. high level windows with mesh guards
- Floor is finished in hard wearing beige vinyl
- Internal walls and ceiling are finished in smooth hard board
- Male side is fitted with 2No. toilet cubicles,
  2No. urinals, 2No. hand-wash basins and
  1No. convector heaters
- Female side includes toilet, hand-wash basin, water heater and convector heater
- Full electrics, lighting and heating via mains fuse-box