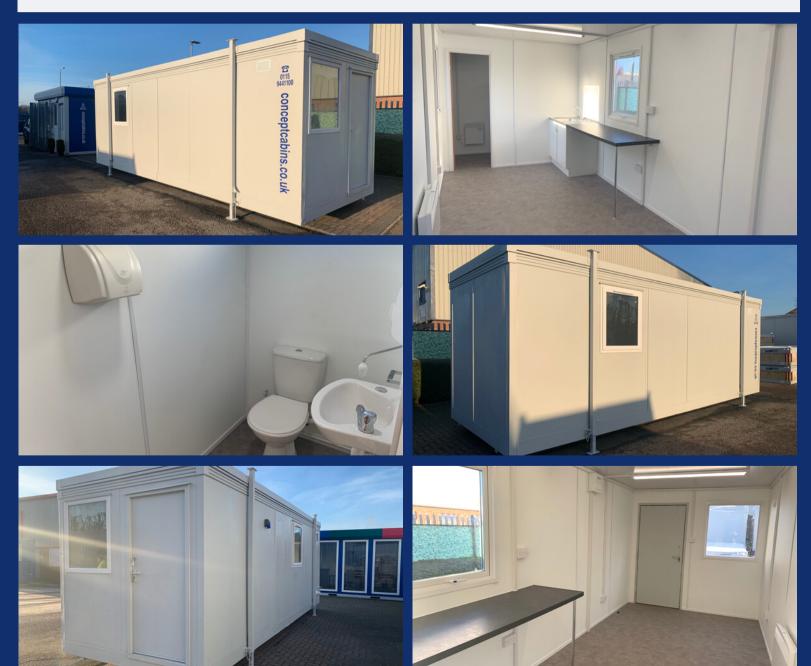

## Refurbished 24' x 8' Elliott Executive Welfare Unit (8031)

- Composite steel external construction, recently resprayed in grey RAL7035
- 1No. external inward opening steel door
- 2No. push out and 1No. fixed double glazed uPVC windows
- Full toilet suite fitted with hand-wash basin & hand dryer
- Kitchen fitted with sink, work-surface, water-heater and base-unit
- Floor has been reboarded and finished in new grey vinyl
- Internal walls and ceiling are finished in white vinyl faced ply over composite steel
- Heat, light & power via mains fuse board