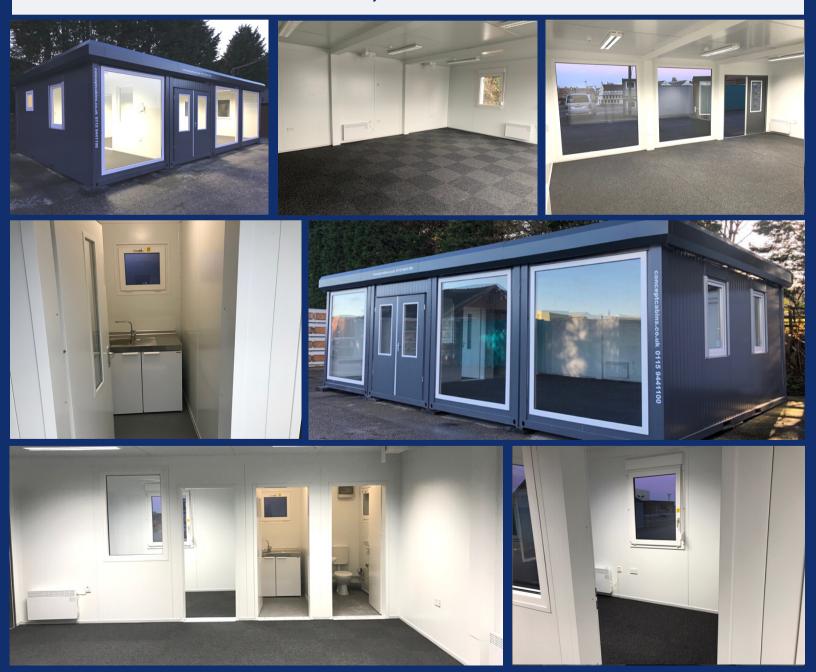

## New Executive 32' x 20' / 9.7m x 6m / 4 Bay Modular Sales Office

- Large carpeted spacious open plan Sales Office of 20' x 24' / 6m x 7.3m with private Office / meeting room, kitchen and toilet suite
- 3 fully glazed ful panel windows to the front
- Double entrance doors with glazed vision panels, outward opening
- Full electrics: twin sockets, LED lighting, convector and water heaters
- Steel framed units with 60mm pu composite steel interchangeable panels
- 100mm mineral wool insulation to the roof & 60mm to the floor
- Steel joists, water resistant flooring, finished with grey welded viny
- Finished externally in grey (RAL7015), with fascia also in grey (RAL7016)

We can design a similar or bespoke building to suit your exact requirement.

Nationwide delivery & installation available.

£44,950 +VAT