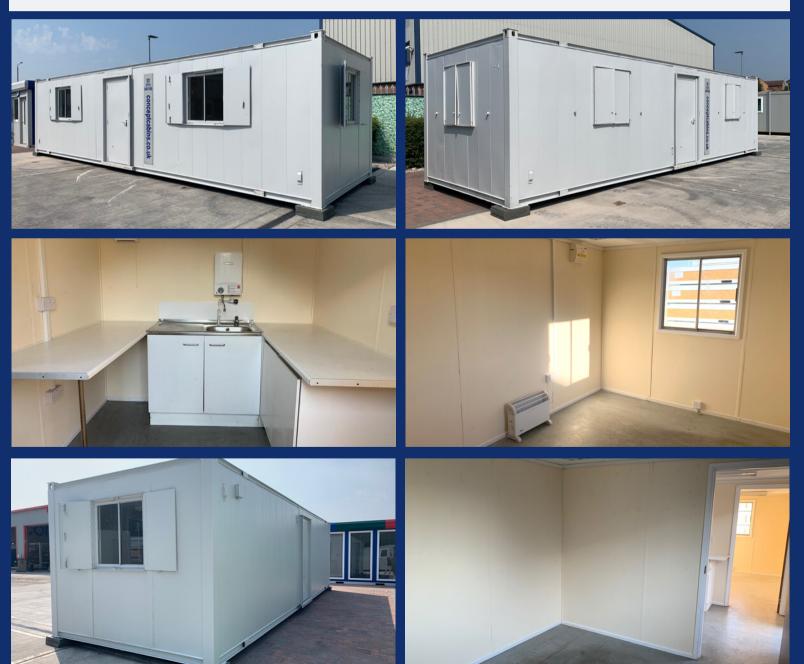

## 32' x 10' Anti-Vandal Unit with 2No. Offices & Kitchen (8144)

- Flat-sided steel external construction, finished in grey
- 1No. external outward opening steel door with integrated locks and keys
- 4No. single glazed sliding windows with steel double leaf shutters
- Kitchen fitted with sink, base-unti, waterheater and work-top
- Flooring is hard wearing grey polyflor vinyl over steel joists
- Internal walls and ceiling are finished in white vinyl faced plasterboard
- Unit fitted with Cat2 light fittings throughout
- Full heat, light & power via mains fuse board

## £6,950 +VAT