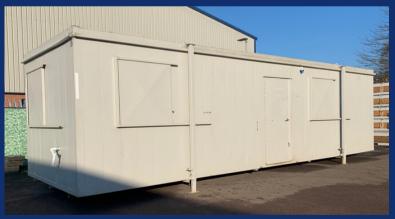

## 32' x 10' Anti-Vandal Unit with Canteen & Drying Room (8176)

- Flat-sided steel external construction, finished in grey
- 1No. external outward opening steel door with integrated locks and keys
- 5No. double glazed top opening windows with sliding steel shutters
- Drying room fitted with benching, downflow heaters & lockers
- Kitchen fitted with sink, base-unit, waterheater and work-top
- Flooring is hard wearing grey polyflor vinyl over steel joists
- Internal walls and ceiling are finished in white vinyl faced plasterboard
- Full heat, light & power via mains fuse board