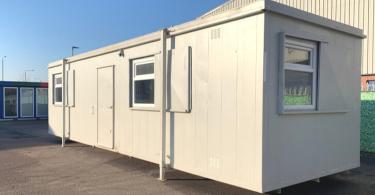

## 32' x 10' Anti-Vandal Unit with Canteen & Drying Room (8176)

- Flat-sided steel external construction, finished in grey
- 1No. external outward opening steel door with integrated locks and keys
- 5No. double glazed top opening windows with sliding steel shutters
- Drying room fitted with benching, downflow heaters & lockers
- Kitchen fitted with sink, base-unit, waterheater and work-top
- Flooring is hard wearing grey polyflor vinyl over steel joists
- Internal walls and ceiling are finished in white vinyl faced plasterboard
- Full heat, light & power via mains fuse board