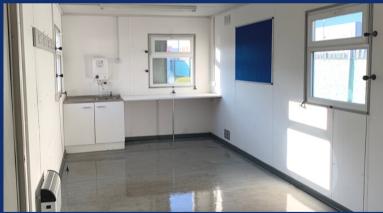

## 32' x 10' Anti-Vandal Unit with Canteen & Drying Room (8176)

- Flat-sided steel external construction, finished in grey
- 1No. external outward opening steel door with integrated locks and keys
- 5No. double glazed top opening windows with sliding steel shutters
- Drying room fitted with benching, downflow heaters & lockers
- Kitchen fitted with sink, base-unit, waterheater and work-top
- Flooring is hard wearing grey polyflor vinyl over steel joists
- Internal walls and ceiling are finished in white vinyl faced plasterboard
- Full heat, light & power via mains fuse board