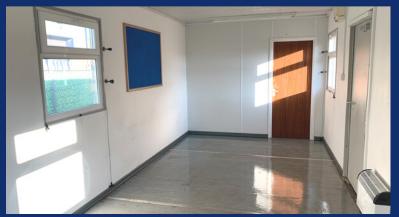

## 32' x 10' Anti-Vandal Unit with Canteen & Drying Room (8176)

- Flat-sided steel external construction, finished in grey
- 1No. external outward opening steel door with integrated locks and keys
- 5No. double glazed top opening windows with sliding steel shutters
- Drying room fitted with benching, downflow heaters & lockers
- Kitchen fitted with sink, base-unit, waterheater and work-top
- Flooring is hard wearing grey polyflor vinyl over steel joists
- Internal walls and ceiling are finished in white vinyl faced plasterboard
- Full heat, light & power via mains fuse board