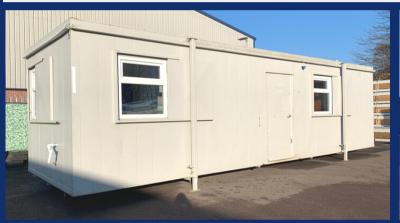

## 32' x 10' Anti-Vandal Unit with Canteen & Drying Room (8176)

- Flat-sided steel external construction, finished in grey
- 1No. external outward opening steel door with integrated locks and keys
- 5No. double glazed top opening windows with sliding steel shutters
- Drying room fitted with benching, downflow heaters & lockers
- Kitchen fitted with sink, base-unit, waterheater and work-top
- Flooring is hard wearing grey polyflor vinyl over steel joists
- Internal walls and ceiling are finished in white vinyl faced plasterboard
- Full heat, light & power via mains fuse board