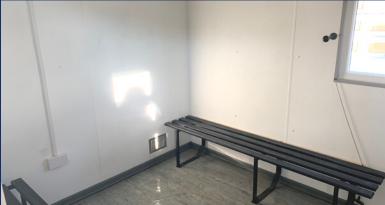

## 32' x 10' Anti-Vandal Unit with Canteen & Drying Room (8176)

- Flat-sided steel external construction, finished in grey
- 1No. external outward opening steel door with integrated locks and keys
- 5No. double glazed top opening windows with sliding steel shutters
- Drying room fitted with benching, downflow heaters & lockers
- Kitchen fitted with sink, base-unit, waterheater and work-top
- Flooring is hard wearing grey polyflor vinyl over steel joists
- Internal walls and ceiling are finished in white vinyl faced plasterboard
- Full heat, light & power via mains fuse board