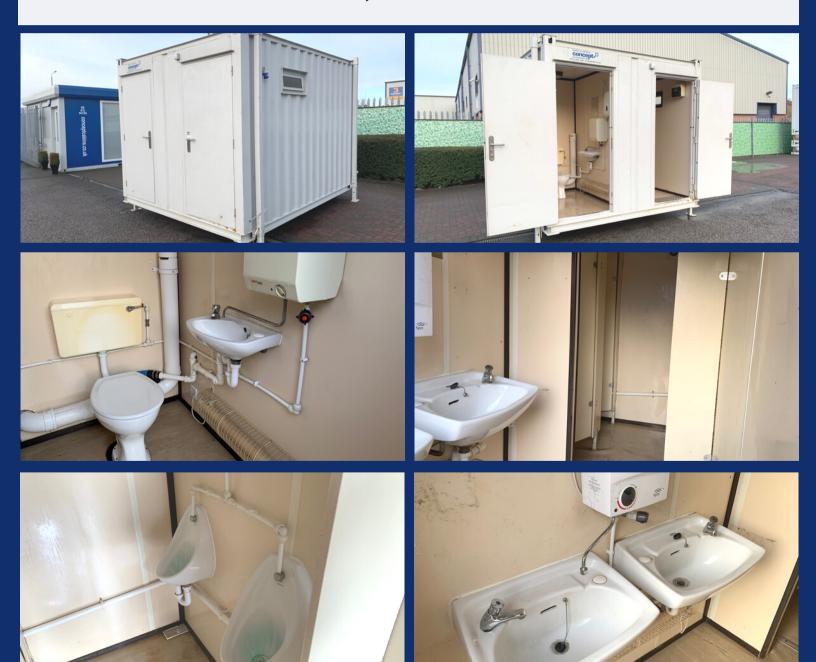

## 12' x 9' Anti-Vandal 2+1 Toilet Unit (8174)

- Corrugated steel external construction, finished in grey
- 2No. external outward opening steel door with integrated locks and keys
- 2No. single glazed high level windows
- Male side is fited with 2No. cubicles,
  2No. urinals and 2No. hand-wash basins
- Female suite is fitted with toilet and hand-wash basin
- Flooring is hard wearing beige polyflor vinyl over steel joists
- Internal walls and ceiling are finished in magnolia vinyl faced plasterboard
- Full heat, light via mains fuse board