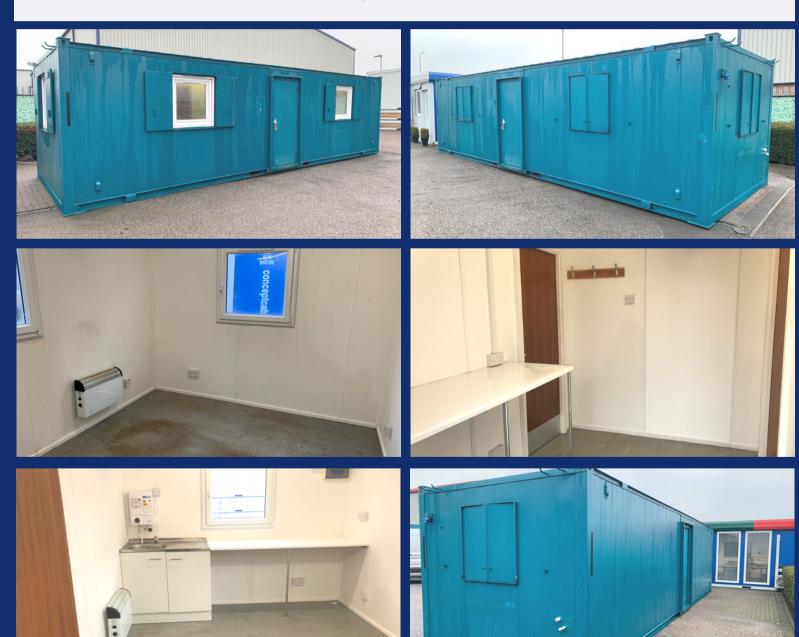

## 32' x 10' Anti-Vandal Unit with Office, Canteen & Lobby (8183)

- Flat-sided steel external construction, finished in turquoise
- 1No. external outward opening steel door with integrated locks and keys
- 4No. double glazed tilt & turn uPVC windows with double-leaf shutters
- Lobby fitted with work-surface

- Canteen fitted with sink, base-unit, water heater and work-surface
- Flooring is hard wearing grey polyflor welded vinyl over steel joists
- Internal walls and ceiling are finished in magnolia vinyl faced plywood
- Full heat, light via mains fuse board