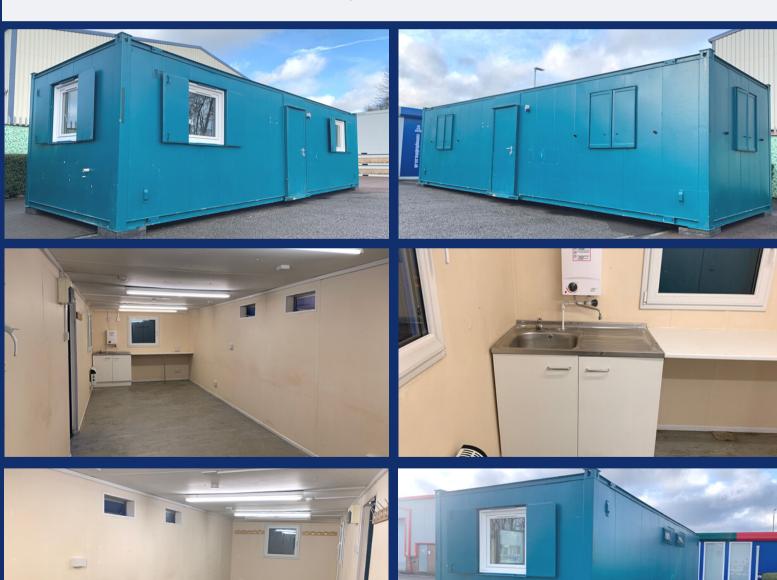

## 32' x 10' Anti-Vandal Open Plan Unit with Sink (8184)

- Flat-sided steel external construction, finished in turquoise
- 1No. external outward opening steel door with integrated locks and keys
- 4No. double glazed tilt & turn uPVC windows with steel double leaf shutters
- Canteen fitted with sink, base-unit, water heater and work-surface
- Flooring is hard wearing grey polyflor vinyl over steel joists
- Internal walls and ceiling are finished in magnolia vinyl faced plywood
- Full heat, light via mains fuse board