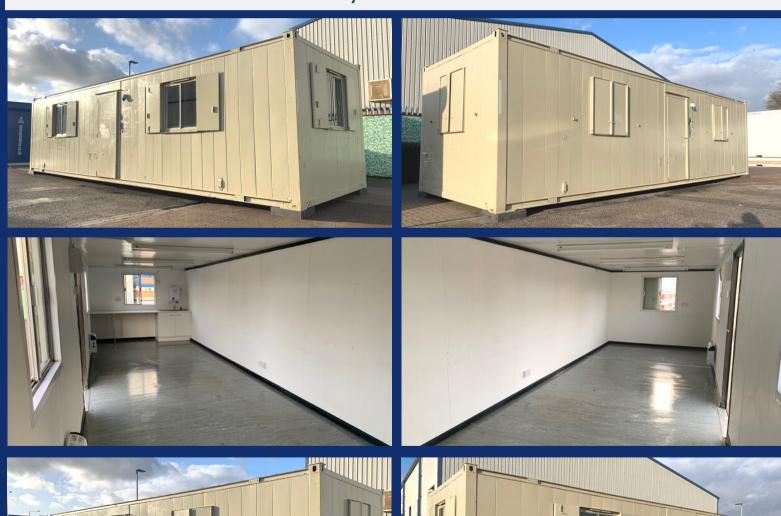

## 32' x 10' Anti-Vandal Open Plan Unit with Sink (8198)

- Flat-sided steel external construction, finished in beige
- 1No. external outward opening steel door with integrated locks and keys
- 4No. single glazed sliding windows with steel double leaf shutters
- Kitchen fitted with sink, base-unit, waterheater and work-top
- Flooring is hard wearing grey polyflor vinyl over steel joists
- Internal walls and ceiling are finished in white vinyl faced plasterboard
- Unit fitted with LED light fittings throughout
- Full heat, light & power via mains fuse board