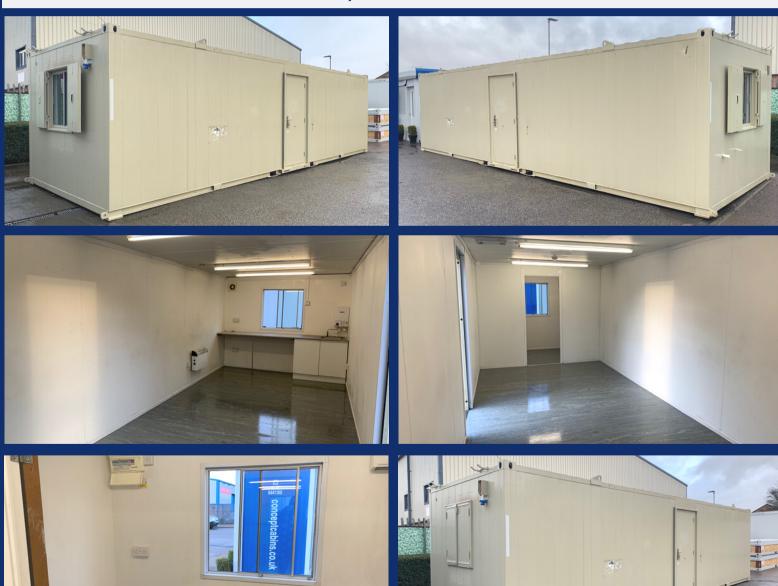

## 32' x 10' Anti-Vandal Unit with Office & Canteen (8197)

- Flat-sided steel external construction, finished in beige
- 1No. external outward opening steel door with integrated locks and keys
- 2No. single glazed sliding windows with steel double leaf shutters
- Kitchen fitted with sink, base-unit, waterheater and work-top
- Flooring is hard wearing grey polyflor vinyl over steel joists
- Internal walls and ceiling are finished in white vinyl faced plasterboard
- Unit fitted with PIR light fittings throughout
- Full heat, light & power via mains fuse board