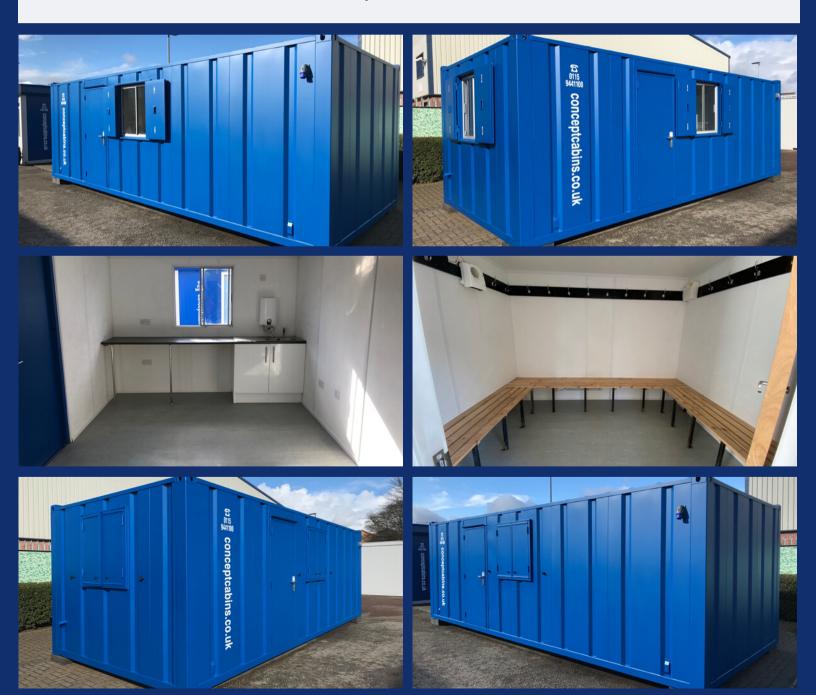

## 24' x 10' Anti-Vandal Canteen & Drying Room Unit (8209)

- Corrugated steel external construction, recently resprayed in blue RAL5010
- 1No. external outward opening steel door
- 2No. single glazed aluminium sliding windows with steel double leaf shutters
- Canteen fitted with sink, work-surface, water heater and base unit
- Drying room fitted with benching and down-flow heater
- Floor is finished in grey welded vinyl over steel floor joists
- Internal walls and ceiling are finished in white vinyl faced plywood
- Heat, light & power via mains fuse board