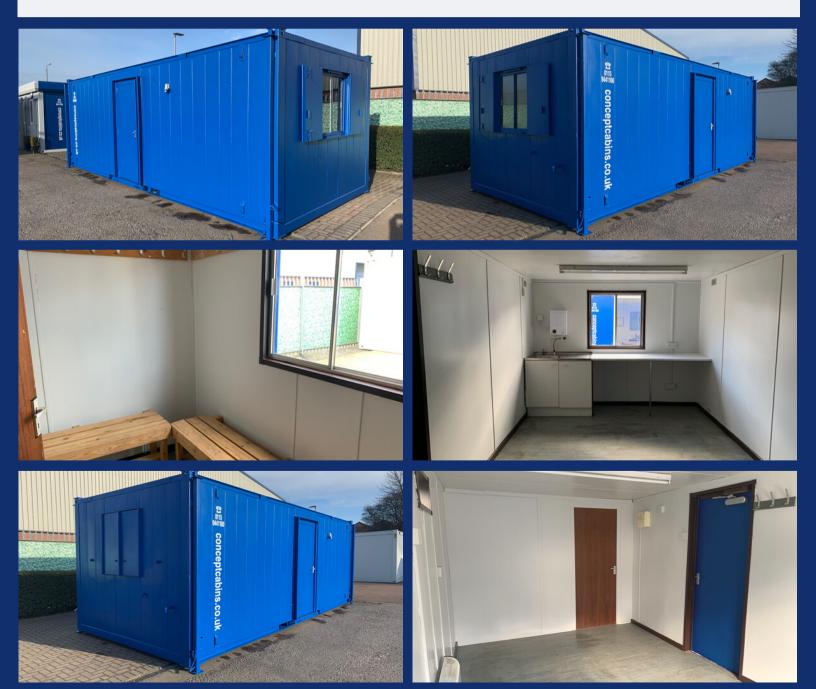

## 24' x 10' Anti-Vandal Canteen & Drying Room Unit (8205)

- Flat-sided steel external construction, resprayed in blue RAL5010
- 1No. external outward opening steel door
- 1No. single glazed aluminium sliding window with steel double leaf shutters
- Canteen fitted with sink, work-surface, water heater and base unit
- Drying room fitted with benching and down-flow heater
- Floor is finished in grey welded vinyl over steel floor joists
- Internal walls and ceiling are finished in vinyl faced plywood repainted white
- Heat, light & power via mains fuse board