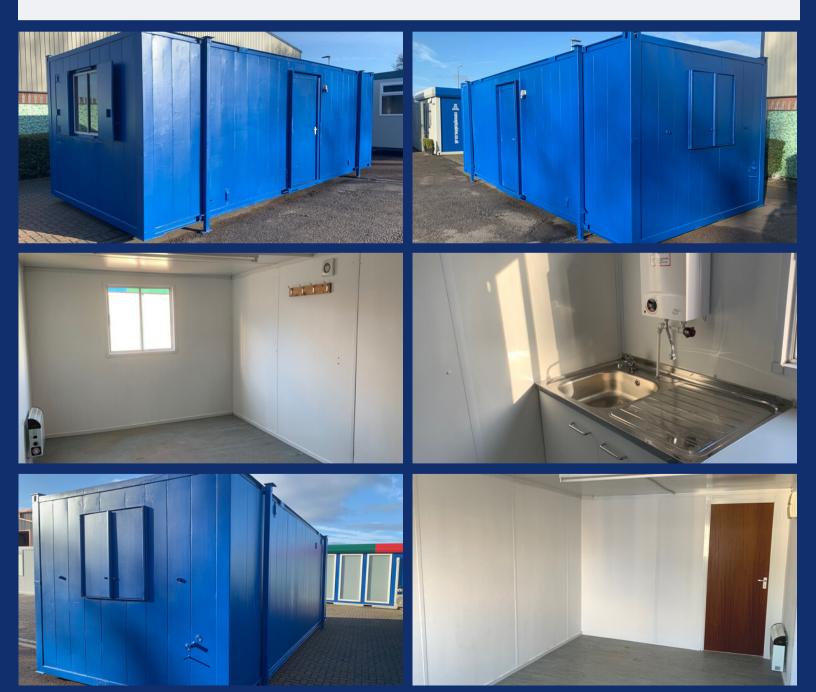

## 24' x 10' Anti-Vandal Kitchen & Office Unit (8206)

- Flat-sided steel external construction, recently resprayed in blue RAL5010
- 1No. external outward opening steel door Internal walls and ceiling are finished
- 2No. single glazed aluminium sliding windows with steel double leaf shutters
- Kitchen fitted with sink, work-surface, water heater and base unit
- Floor is finished in grey welded vinyl over steel floor joists
- Internal walls and ceiling are finished in vinyl faced plywood - recently repainted white
- Heat, light & power via mains fuse board

## £4,950 +VAT