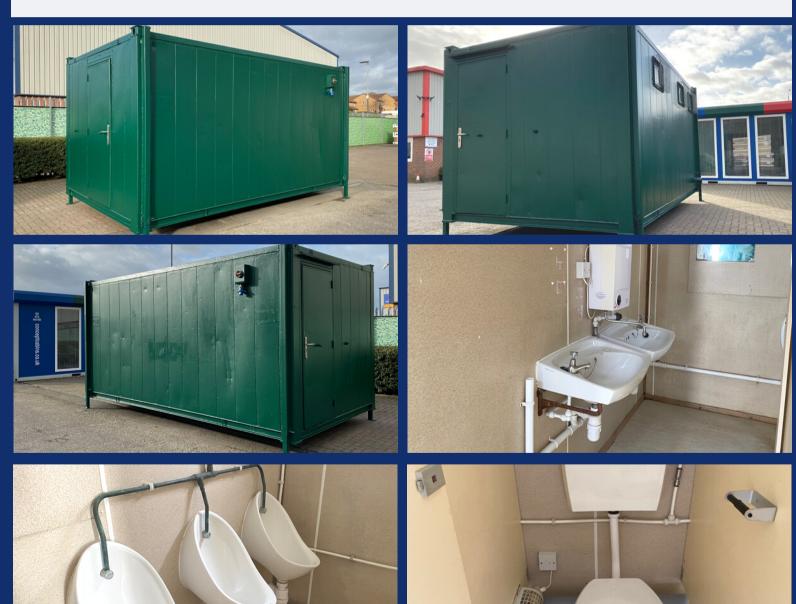

## 16' x 8' Anti-Vandal 3+1 Toilet Unit (8204)

- Flat-sided steel external construction, recently resprayed in green RAL6005
- 2No. external outward opening steel door with integrated locks and keys
- 3No. single glazed high level windows with anti-stone mesh guards
- Male side is fitted with 3No. cubicles, 3No. urinals and 2No. hand-wash basins
- Female suite is fitted with toilet and handwash basin
- Flooring is hard wearing grey polyflor vinyl over steel joists
- Internal walls and ceiling are finished in white hardboard
- Full heat, light via mains fuse board