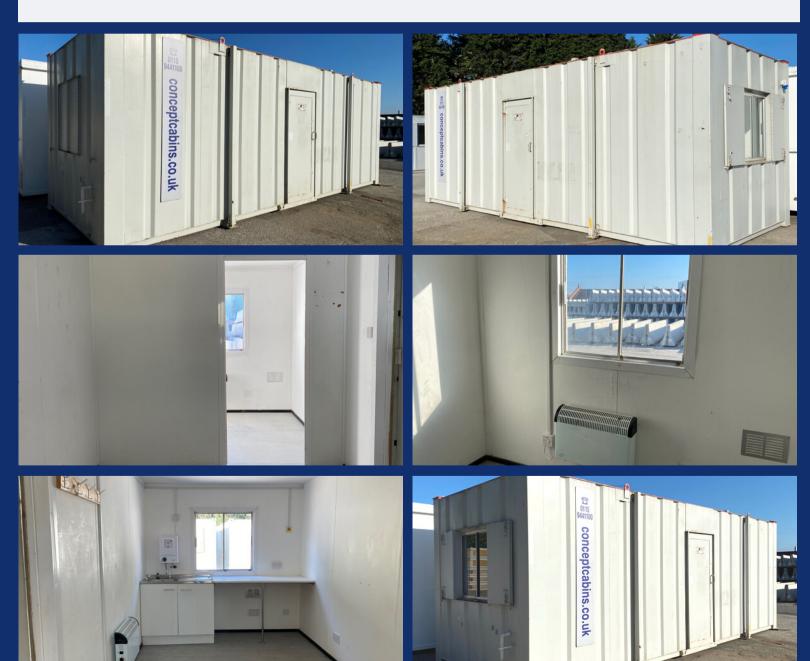

## 24' x 9' Anti-Vandal Canteen & Office Unit (8262)

- Corrugated steel external construction, resprayed in grey
- 1No. external outward opening steel door
- 2No. single glazed aluminium sliding window with steel double leaf shutters
- Canteen (16' x 9') fitted with sink, worksurface, water heater and base unit

- Office (8' x 9') fitted with clothing hooks
- Floor is finished in grey welded vinyl over steel floor joists
- Internal walls and ceiling are finished in vinyl faced plywood
- Heat, light & power via mains fuse board